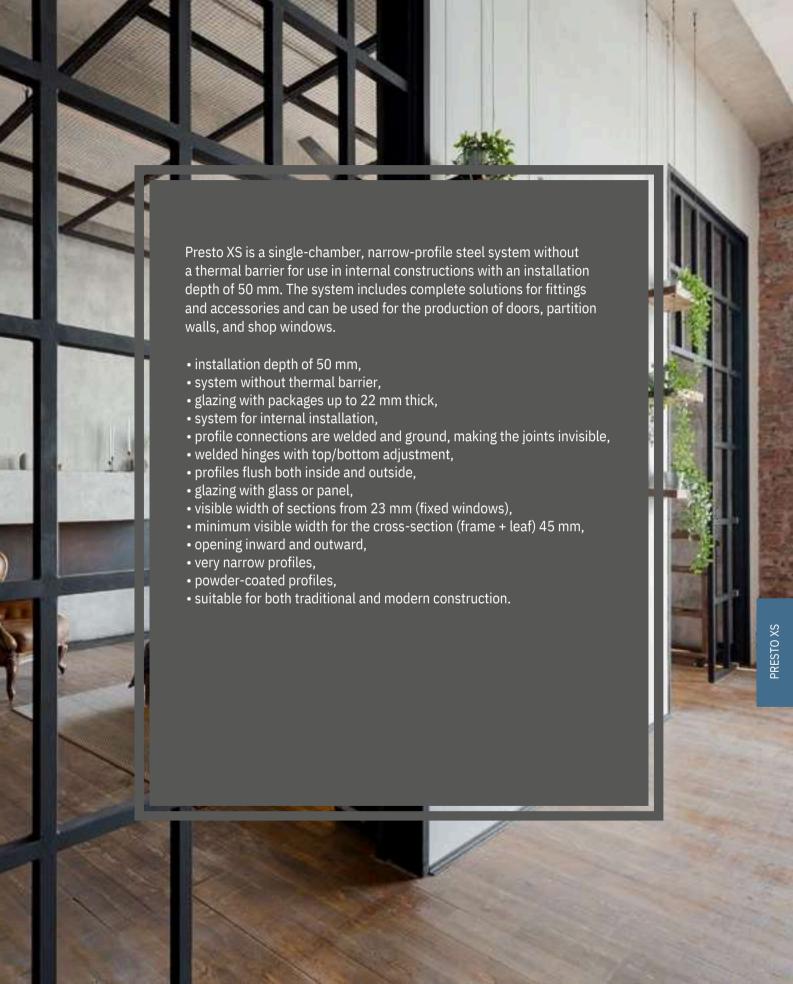

### **PRESTO XS**

DOOR SYSTEM

22

glazing with packages up to 22mm 50

installation depth of 50mm

HI.

slim, narrow profiles, industrial look.

single and double-wing doors

industrial Look