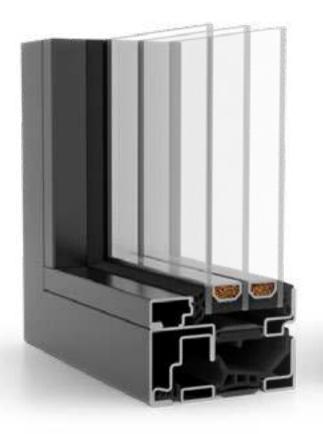

# UNICO WINDOW SYSTEM

3 70 62

seals chambers installation depth (mm) folded height (mm)

concealed hinges

single and double-wing windows

### UNICO DOOR SYSTEM

2

3

70

130

seals

chambers

installation depth (mm)

folded height (mm)

Fi

wide range of door accessories

single and double-wing doors