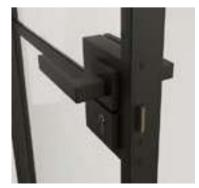

# **LOFT**DOOR SYSTEM

flush-mounted system system for internal installation minimalist design

### HANDLES DEDICATED TO THE LOFT SYSTEM

Lucy handle