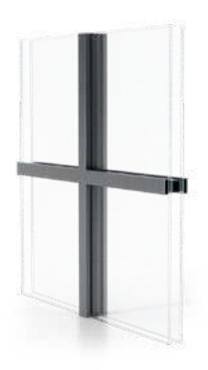

## **MULLIONS**

Aluminum mullions give windows an elegant and unique character, and in some cases, they are an essential decorative element referring to the old architectural style.

In our offer, both intraglazing mullions, applied to the glass, and Viennese (so-called duplex) mullions are available. Each offered type is available in several widths and many colors.