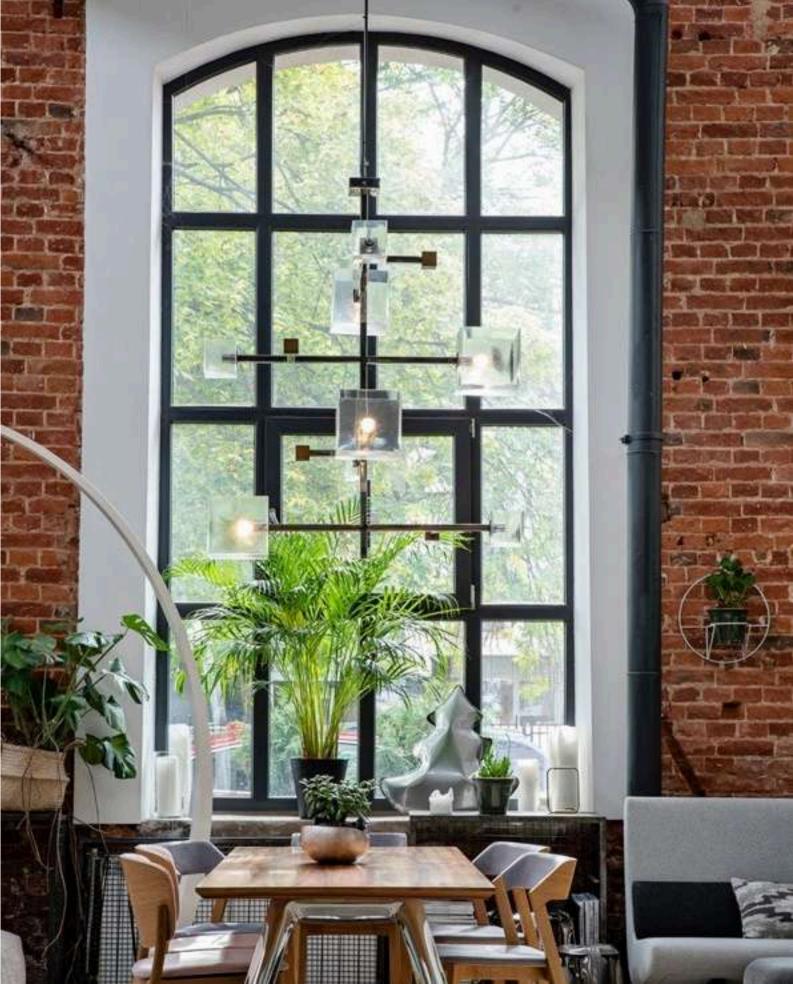

#### MODERN STEEL WINDOWS AND DOORS

The return to industrial design continues to generate significant interest In steel carpentry. It serves not only as a unique ornament for architecture but also ensures safety, high thermal, and acoustic performance.

Steel carpentry is most commonly used for historic buildings and townhouses to preserve their original shape and appearance. Steel allows for The creation of visually subtle structures impossible to achieve with aluminum profiles.

Steel elements are also employed in industrial facilities due to their excellent durability and long lifespan. Thanks to their high impact resistance, Vandal-resistant doors can be installed in public utility areas and places particularly prone to vandalism.