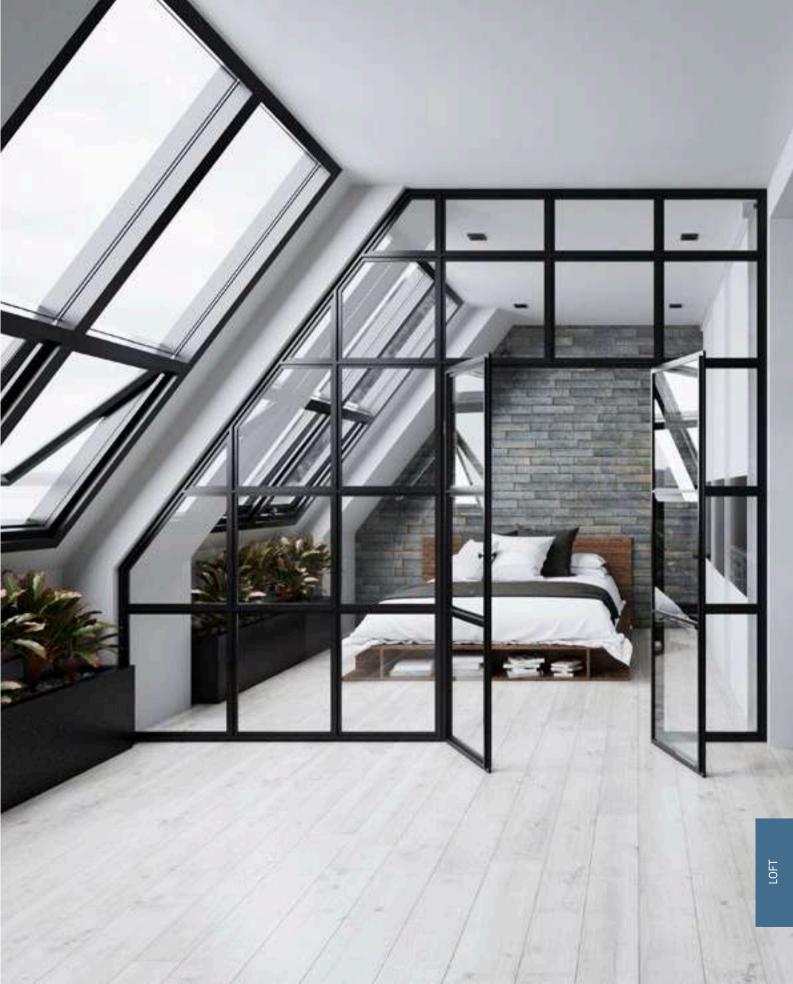

# **LOFT**DOOR SYSTEM

flush-mounted system system for internal installation minimalist design

### Loft doors patterns

### **LOFT**

#### FOLDING DOOR SYSTEM

track max. weight (kg) max number of panels installation depth (mm)

 $\Rightarrow$ 

system for internal installation

flush-mounted system