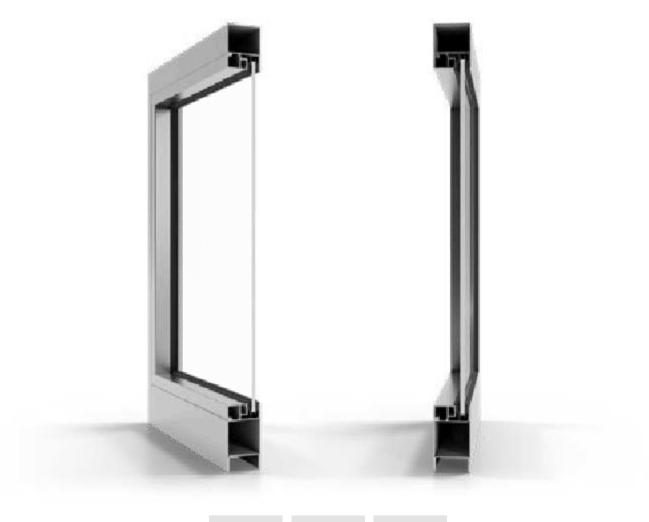

## **NORM PIVOT**

DOOR SYSTEM

2 1 50
seals chamber installation depth (mm)

opening in both directions

for internal installation

industrial look