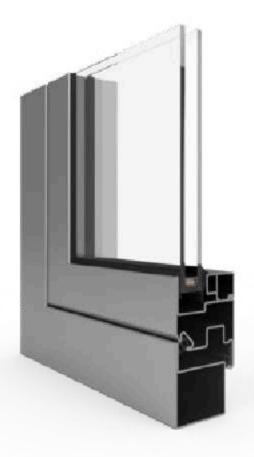

# PRESTO WINDOW SYSTEM

2

1

50

105

seals

chambers

installation depth (mm)

folded height (mm)

H

concealed hinges

single and double-wing windows