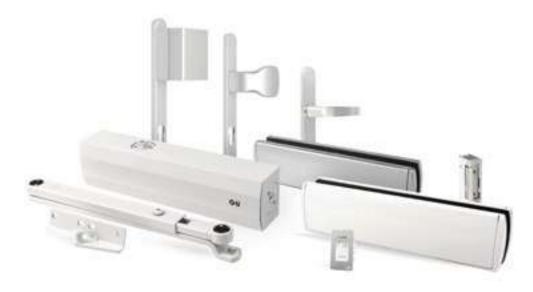

# ADDITIONAL ACCESSORIES

- connectors,
- extensions.

- anti-drill handle,
- panic fittings,
- C insert,
- a wide selection of bolts,
- peephole,
- cat flap,
- letter chute.