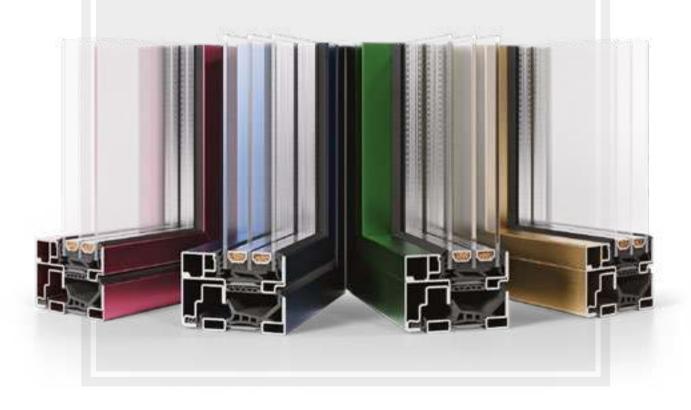

## **COLOR SCHEME**

Windows are increasingly becoming a decorative element, both for the entire building and the interior. All steel joinery elements are powder- coated. Steel profiles offer virtually unlimited possibilities. To achieve the desired color effect, windows can be painted according to the RAL color palette (semi-matt, structure). It is not possible to paint the internal and external sides in different colors.