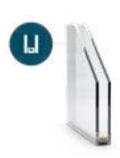

# Single-chamber glass packages

A single-chamber composite glass consisting of two glass panes. It is a standard for basic window-door systems.