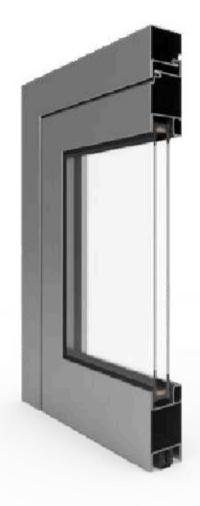

# PRESTO WINDOW SYSTEM

2

1

50

105

seals

chambers

installation depth (mm)

folded height (mm)

H

concealed hinges

single and double-wing windows