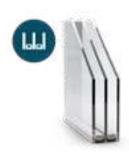

# Double-chamber glass packages

Double-chamber composite glasses, increasing thermal comfort in the room.
The separation of the interpane space with an additional glass pane significantly reduces heat transfer.