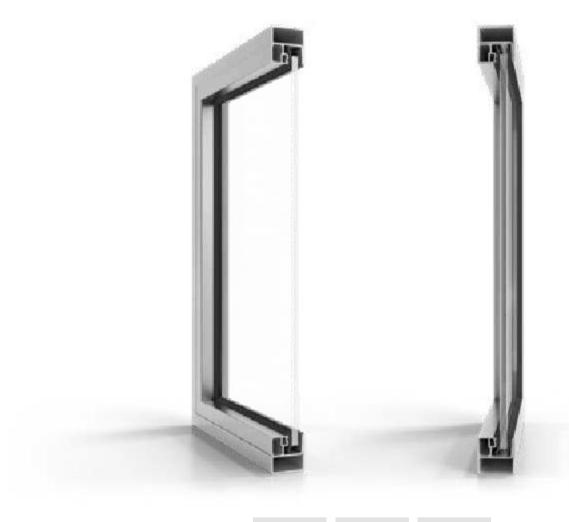

## **NORM SLIDE**

SLIDING DOOR SYSTEM

1-2

120

40

leafs

maximum weight installation depth (kg) (mm)

wall or ceiling mounting

for internal installation