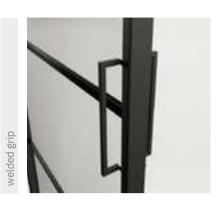

m

HI.

slim, narrow profiles, industrial look.



single and double-wing doors



industrial Look







## **NORM SLIDE**

SLIDING DOOR SYSTEM



1-2

120

40

leafs

maximum weight installation depth (kg) (mm)



wall or ceiling mounting



for internal installation





## **NORM PIVOT**

DOOR SYSTEM



2 1 50
seals chamber installation depth (mm)



opening in both directions



for internal installation



industrial look





# **LOFT**DOOR SYSTEM





flush-mounted system system for internal installation minimalist design



### Loft doors patterns



### **LOFT**

#### FOLDING DOOR SYSTEM



track max. weight (kg) max number of panels installation depth (mm)



 $\Rightarrow$ 

system for internal installation



flush-mounted system



### HANDLES DEDICATED TO THE LOFT SYSTEM























Lucy handle



## **COLOR SCHEME**

Windows are increasingly becoming a decorative element, both for the entire building and the interior. All steel joinery elements are powder- coated. Steel profiles offer virtually unlimited possibilities. To achieve the desired color effect, windows can be painted according to the RAL color palette (semi-matt, structure). It is not possible to paint the internal and external sides in different colors.







### **AluLine**

#### **ALULINE DOOR PANELS**

The AluLine collection offers almost limitless possibilities. It's not just about modern design, a wide range of accessories, and a wealth of colors, but also exceptional resistance to atmospheric conditions. The external layer of the panel is aluminum sheet. The interior is filled w