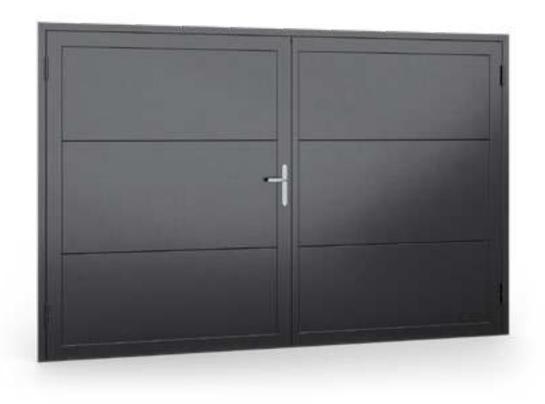

## **UNICO** SWING GATE

1,5 2 40

**70** 

seals

steel profile (mm) segment gate panel installation depth filling (mm) (mm)

panel thermal insulation with polyurethane foam

dropping threshold

RAL palette color profiles

- panels
  •smooth external surface
  •woodgrain structure
  •RAL palette colors
  •colors from the veneer palette

2

1,5-2,0

40

50

seals

steel profile (mm) segment gate panel installation depth filling (mm) (mm)

panel thermal insulation with polyurethane foam

dropping threshold

RAL palette color profiles

panels
-smooth external surface
-woodgrain structure
-RAL palette colors
-colors from the veneer palette