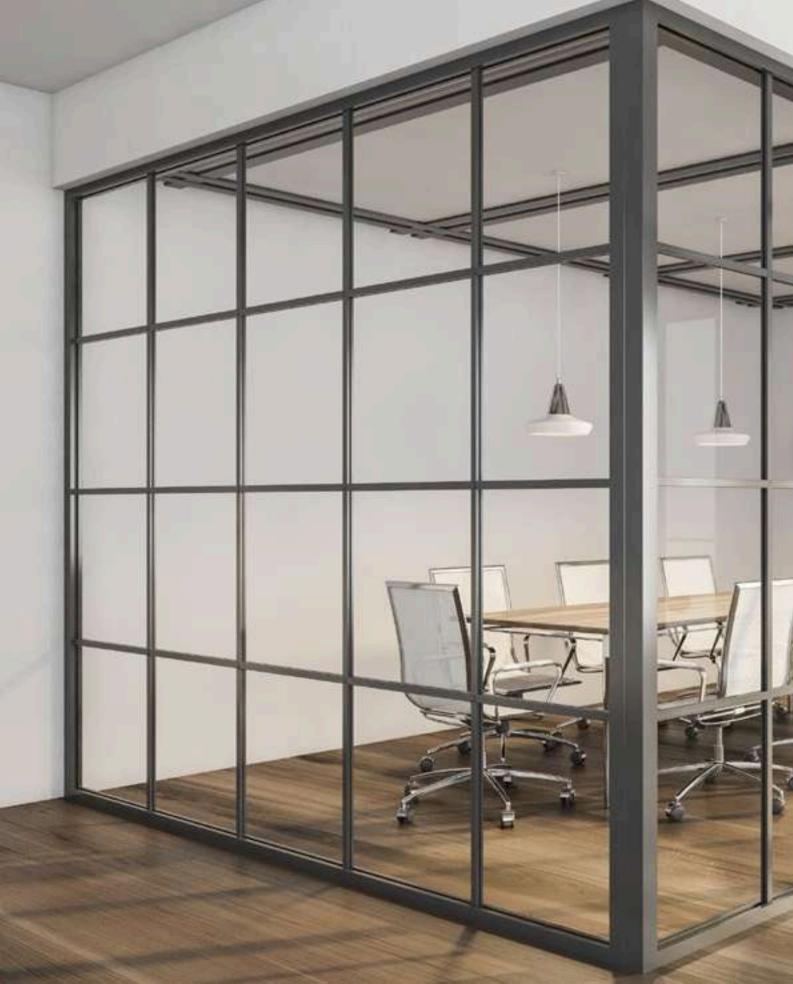

#### MODERN STEEL WINDOWS AND DOORS

The return to industrial design continues to generate significant interest In steel carpentry. It serves not only as a unique ornament for architecture but also ensures safety, high thermal, and acoustic performance.

Steel carpentry is most commonly used for historic buildings and townhouses to preserve their original shape and appearance. Steel allows for The creation of visually subtle structures impossible to achieve with aluminum profiles.

Steel elements are also employed in industrial facilities due to their excellent durability and long lifespan. Thanks to their high impact resistance, Vandal-resistant doors can be installed in public utility areas and places particularly prone to vandalism.