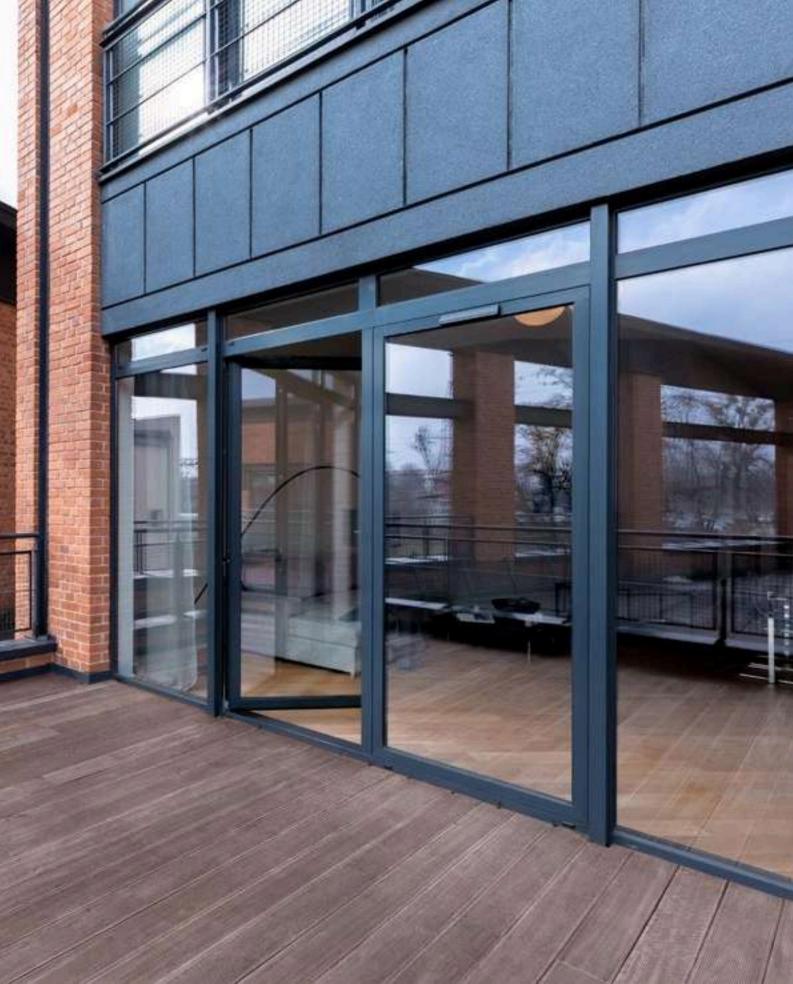

#### MODERN STEEL WINDOWS AND DOORS

The return to industrial design continues to generate significant interest In steel carpentry. It serves not only as a unique ornament for architecture but also ensures safety, high thermal, and acoustic performance.

Steel elements are also employed in industrial facilities due to their excellent durability and long lifespan. Thanks to their high impact resistance, Vandal-resistant doors can be installed in public utility areas and places particularly prone to vandalism.