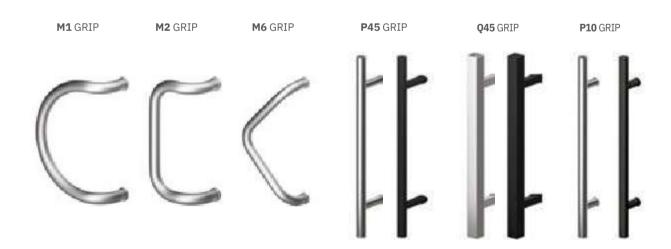

mbda$  is only 0.14 W/m², results in a warmer window. The reduced value of this coefficient means reducing the phenomenon of water vapor condensation on the edges of the glass and allows for a significant reduction in the overall heat transfer coefficient Uw of the entire window.

Frames are available in several colors from the RAL palette.



# **DOOR HINGES**

- welded with top/bottom adjustment,
- optionally covered hinges.

# ADDITIONAL ACCESSORIES

- connectors,
- extensions.



- anti-drill handle,
- panic fittings,
- C insert,
- a wide selection of bolts,
- peephole,
- cat flap,
- letter chute.











# **WINDOW HANDLES**

**SECOUSTIC NEW YORK** HANDLES with or without a key

**LUXEMBOURG** HANDLES with or without a key

**TOULON** HANDLES

KLAMKI **TBT** 









# **GRIPS**





## **DOOR HANDLES**