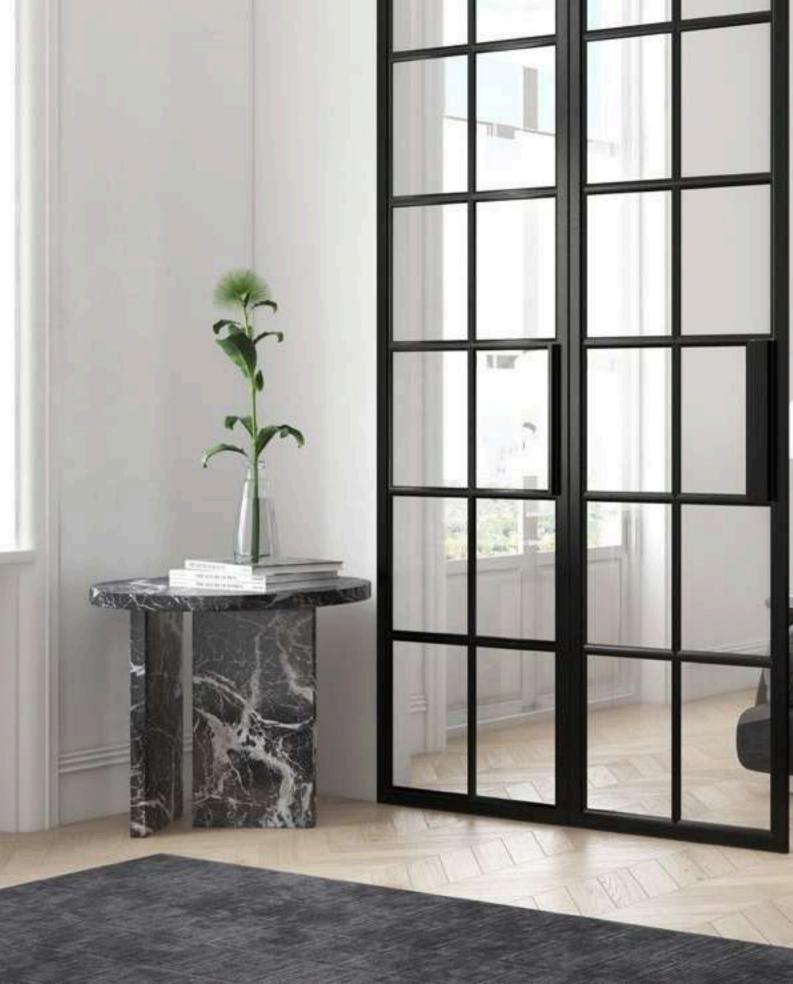

### **PRESTO XS**

DOOR SYSTEM

22

glazing with packages up to 22mm 50

installation depth of 50mm

HI.

slim, narrow profiles, industrial look.

single and double-wing doors

industrial Look