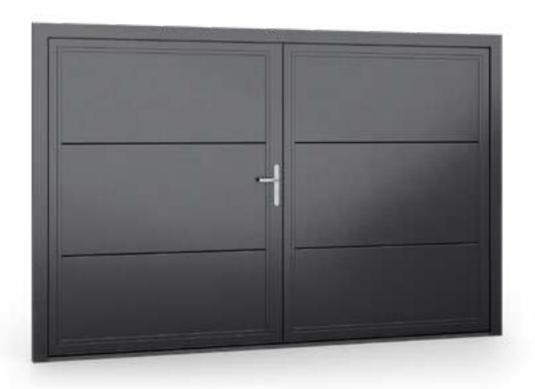

## **UNICO** SWING GATE

1,5 2 40

**70** 

seals

steel profile (mm) segment gate panel installation depth filling (mm) (mm)

panel thermal insulation with polyurethane foam

dropping threshold

RAL palette color profiles

- panels
  •smooth external surface
  •woodgrain structure
  •RAL palette colors
  •colors from the veneer palette

2

1,5-2,0

40

50

seals

steel profile (mm) segment gate panel installation depth filling (mm) (mm)

panel thermal insulation with polyurethane foam

dropping threshold

RAL palette color profiles

panels
-smooth external surface
-woodgrain structure
-RAL palette colors
-colors from the veneer palette