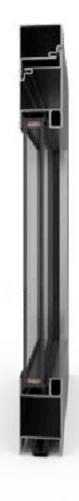

# PRESTO WINDOW SYSTEM

2

1

50

105

seals

chambers

installation depth (mm)

folded height (mm)

H

concealed hinges

single and double-wing windows