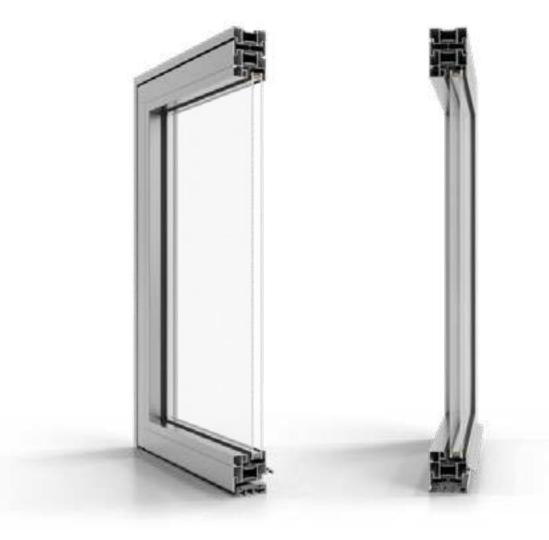

# UNICO XS DOOR SYSTEM

2 3 70 90

seals chambers installation depth (mm) folded height (mm)

suitable for both traditional and modern construction