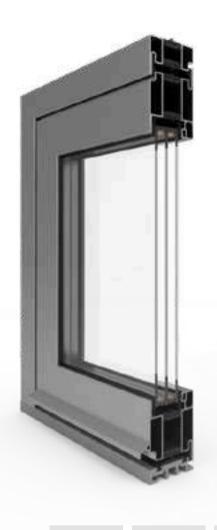

# UNICO XS WINDOW SYSTEM

3

3

70

55

seals

chambers

installation depth (mm)

folded height (mm)

崩

concealed hinges

minimalist design

exceptionally slim profiles