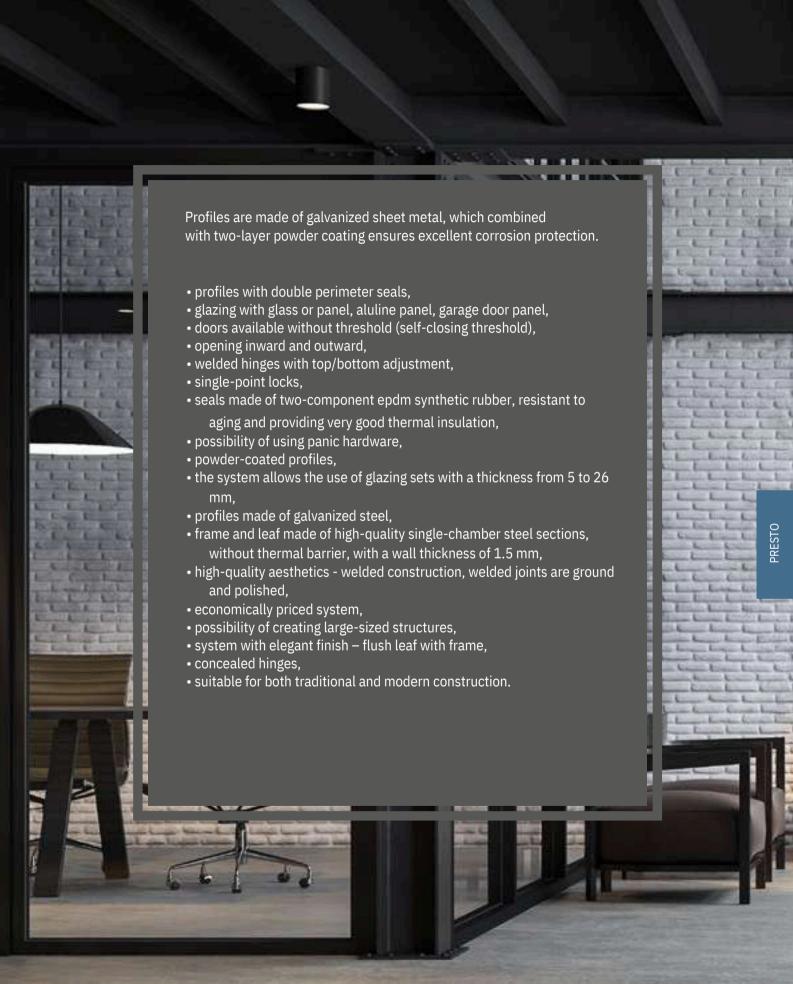

# PRESTO WINDOW SYSTEM

2

1

50

105

seals

chambers

installation depth (mm)

folded height (mm)

H

concealed hinges

single and double-wing windows

# PRESTO DOOR SYSTEM

2

1

50

130

seals

chambers

installation depth (mm)

folded height (mm)

Til

wide range of door accessories

single and double-wing doors

### **PRESTO XS**

DOOR SYSTEM

22

glazing with packages up to 22mm 50

installation depth of 50mm

HI.

slim, narrow profiles, industrial look.

single and double-wing doors

industrial Look