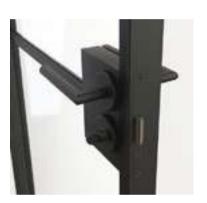

slim, narrow profiles, industrial look.



single and double-wing doors



industrial Look







## **NORM SLIDE**

SLIDING DOOR SYSTEM



1-2

120

40

leafs

maximum weight installation depth (kg) (mm)



wall or ceiling mounting



for internal installation





## **NORM PIVOT**

DOOR SYSTEM



2 1 50
seals chamber installation depth (mm)



opening in both directions



for internal installation



industrial look





# **LOFT**DOOR SYSTEM





flush-mounted system system for internal installation minimalist design



### Loft doors patterns



### **LOFT**

#### FOLDING DOOR SYSTEM



track max. weight (kg) max number of panels installation depth (mm)



 $\Rightarrow$ 

system for internal installation



flush-mounted system



### HANDLES DEDICATED TO THE LOFT SYSTEM























Lucy handle



## **COLOR SCHEME**

Windows are increasingly becoming a decorative element, both for the entire building and the interior. All steel joinery elements are powder- coated. Steel profiles offer virtually unlimited possibilities. To achieve the desired color effect, windows can be painted according to the RAL color palette (semi-matt, structure). It is not possible to paint the internal and external sides in different colors.







### **AluLine**

#### **ALULINE DOOR PANELS**

The AluLine collection offers almost limitless possibilities. It's not just about modern design, a wide range of accessories, and a wealth of colors, but also exceptional resistance to atmospheric conditions. The external layer of the panel is aluminum sheet. The interior is filled with ex