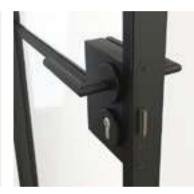

I.

slim, narrow profiles, industrial look.



single and double-wing doors



industrial Look







## **NORM SLIDE**

SLIDING DOOR SYSTEM



1-2

120

40

leafs

maximum weight installation depth (kg) (mm)



wall or ceiling mounting



for internal installation





## **NORM PIVOT**

DOOR SYSTEM



2 1 50
seals chamber installation depth (mm)



opening in both directions



for internal installation



industrial look





# **LOFT**DOOR SYSTEM





flush-mounted system system for internal installation minimalist design



### Loft doors patterns



### **LOFT**

#### FOLDING DOOR SYSTEM



track max. weight (kg) max number of panels installation depth (mm)



 $\Rightarrow$ 

system for internal installation



flush-mounted system



### HANDLES DEDICATED TO THE LOFT SYSTEM























Lucy handle



## **COLOR SCHEME**

Windows are increasingly becoming a decorative element, both for the entire building and the interior. All steel joinery elements are powder- coated. Steel profiles offer virtually unlimited possibilities. To achieve the desired color effect, windows can be painted according to the RAL color palette (semi-matt, structure). It is not possible to paint the internal and external sides in different colors.







### **AluLine**

#### **ALULINE DOOR PANELS**

The AluLine collection offers almost limitless possibilities. It's not just about modern design, a wide range of accessories, and a wealth of colors, but also exceptional resistance to atmospheric conditions. The external layer of the panel is aluminum sheet. The interior is filled with