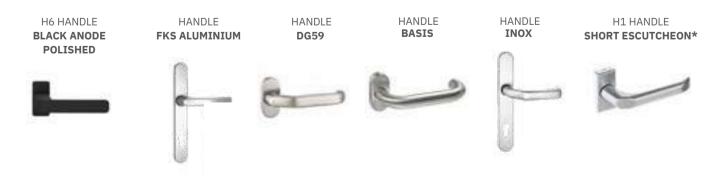

results in a warmer window. The reduced value of this coefficient means reducing the phenomenon of water vapor condensation on the edges of the glass and allows for a significant reduction in the overall heat transfer coefficient Uw of the entire window.

Frames are available in several colors from the RAL palette.



# **DOOR HINGES**

- welded with top/bottom adjustment,
- optionally covered hinges.

# ADDITIONAL ACCESSORIES

- connectors,
- extensions.



- anti-drill handle,
- panic fittings,
- C insert,
- a wide selection of bolts,
- peephole,
- cat flap,
- letter chute.











# **WINDOW HANDLES**

**SECOUSTIC NEW YORK** HANDLES with or without a key

**LUXEMBOURG** HANDLES with or without a key

**TOULON** HANDLES

KLAMKI **TBT** 









# **GRIPS**





## **DOOR HANDLES**