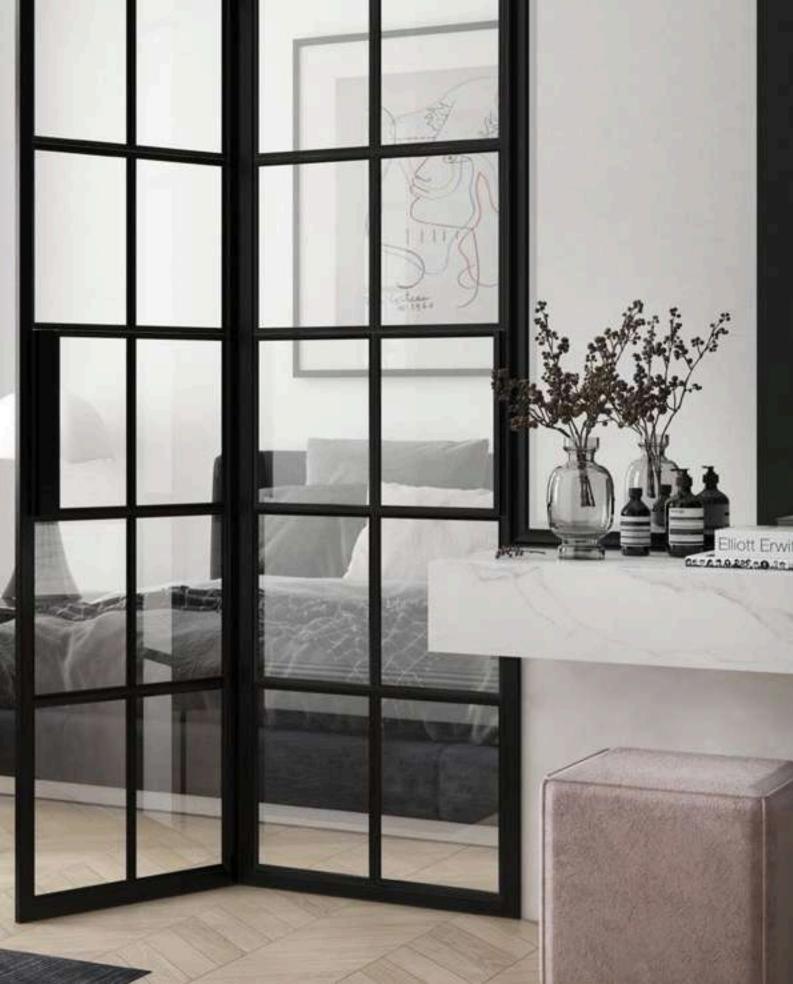

### **PRESTO XS**

DOOR SYSTEM

22

glazing with packages up to 22mm 50

installation depth of 50mm

HI.

slim, narrow profiles, industrial look.

single and double-wing doors

industrial Look