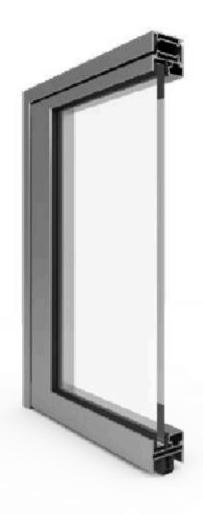

# PRESTO DOOR SYSTEM

2

1

50

130

seals

chambers

installation depth (mm)

folded height (mm)

Til

wide range of door accessories

single and double-wing doors