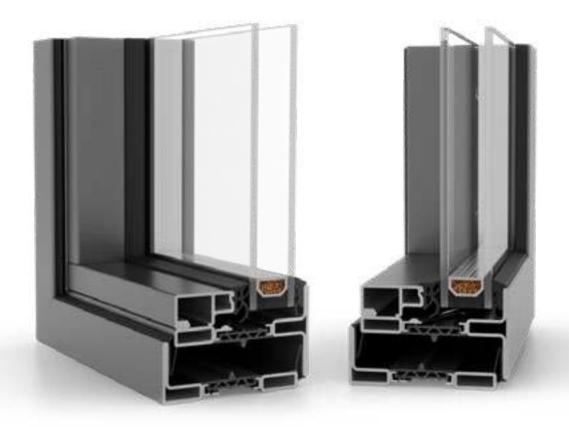

# UNICO XS WINDOW SYSTEM

3

3

70

55

seals

chambers

installation depth (mm)

folded height (mm)

崩

concealed hinges

minimalist design

exceptionally slim profiles