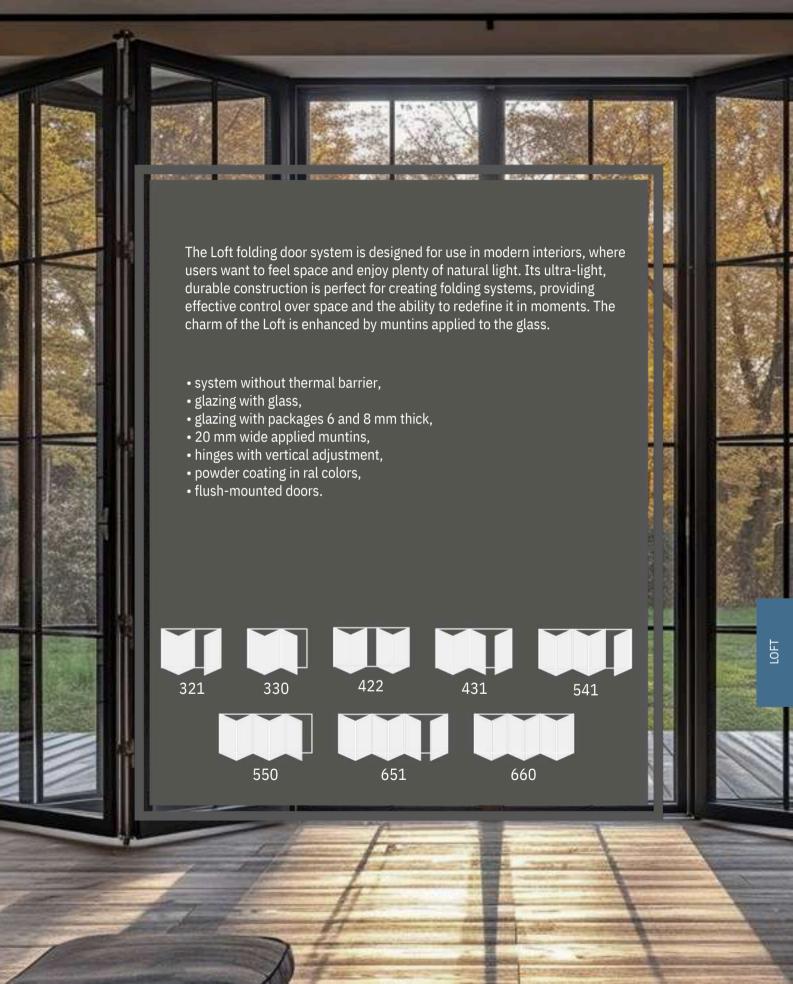

# **LOFT**DOOR SYSTEM

flush-mounted system system for internal installation minimalist design

#### FOLDING DOOR SYSTEM

track max. weight (kg) max number of panels installation depth (mm)

 $\Rightarrow$ 

system for internal installation

flush-mounted system