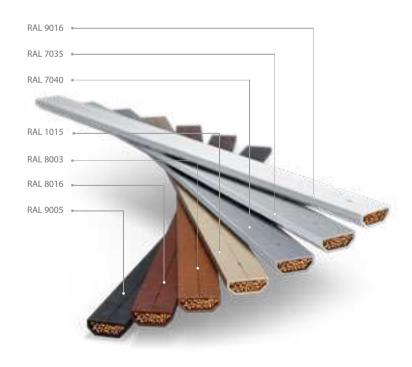

## **COLOR SCHEME**

Windows are increasingly becoming a decorative element, both for the entire building and the interior. All steel joinery elements are powder- coated. Steel profiles offer virtually unlimited possibilities. To achieve the desired color effect, windows can be painted according to the RAL color palette (semi-matt, structure). It is not possible to paint the internal and external sides in different colors.