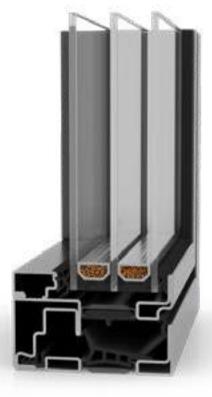

# UNICO XS WINDOW SYSTEM

3

3

70

55

seals

chambers

installation depth (mm)

folded height (mm)

崩

concealed hinges

minimalist design

exceptionally slim profiles

# UNICO XS DOOR SYSTEM

2 3 70 90

seals chambers installation depth (mm) folded height (mm)

suitable for both traditional and modern construction