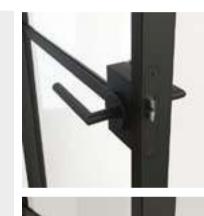

HI.

slim, narrow profiles, industrial look.



single and double-wing doors



industrial Look







## **NORM SLIDE**

SLIDING DOOR SYSTEM



1-2

120

40

leafs

maximum weight installation depth (kg) (mm)



wall or ceiling mounting



for internal installation





## **NORM PIVOT**

DOOR SYSTEM



2 1 50
seals chamber installation depth (mm)



opening in both directions



for internal installation



industrial look





# **LOFT**DOOR SYSTEM





flush-mounted system system for internal installation minimalist design



### Loft doors patterns



### **LOFT**

#### FOLDING DOOR SYSTEM



track max. weight (kg) max number of panels installation depth (mm)



 $\Rightarrow$ 

system for internal installation



flush-mounted system



### HANDLES DEDICATED TO THE LOFT SYSTEM























Lucy handle



## **COLOR SCHEME**

Windows are increasingly becoming a decorative element, both for the entire building and the interior. All steel joinery elements are powder- coated. Steel profiles offer virtually unlimited possibilities. To achieve the desired color effect, windows can be painted according to the RAL color palette (semi-matt, structure). It is not possible to paint the internal and external sides in different colors.







### **AluLine**

#### **ALULINE DOOR PANELS**

The AluLine collection offers almost limitless possibilities. It's not just about modern design, a wide range of accessories, and a wealth of colors, but also exceptional resistance to atmospheric conditions. The external layer of the panel is aluminum sheet. The interior is filled wit