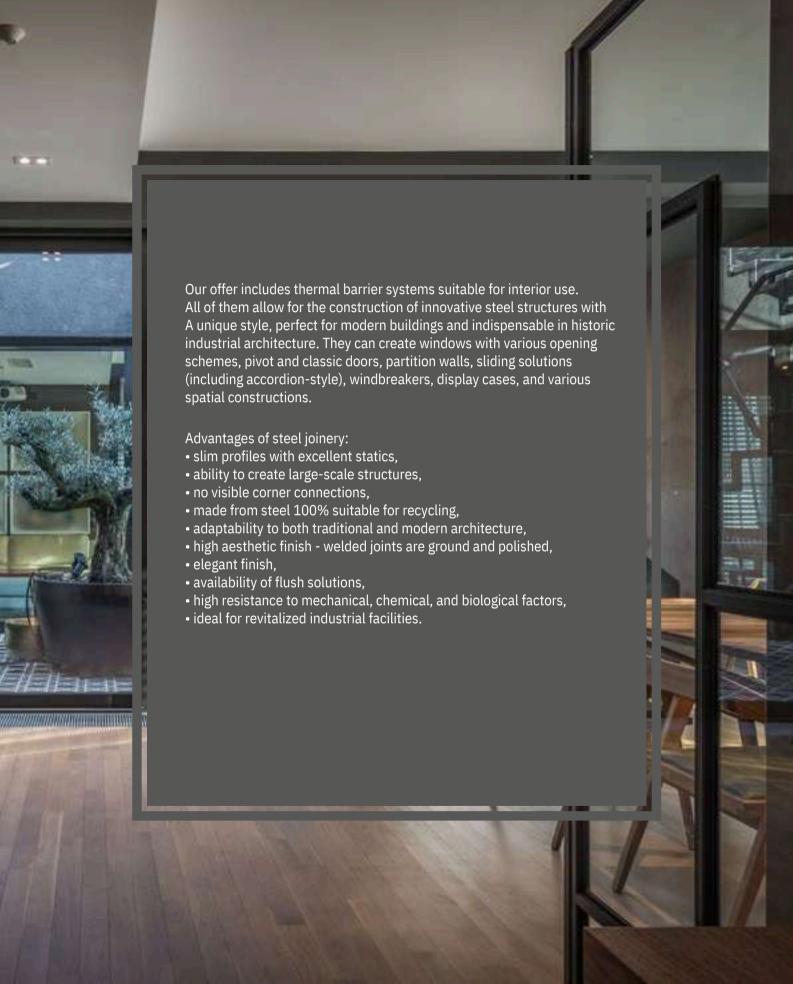

Steel carpentry is most commonly used for historic buildings and townhouses to preserve their original shape and appearance. Steel allows for The creation of visually subtle structures impossible to achieve with aluminum profiles.

Steel elements are also employed in industrial facilities due to their excellent durability and long lifespan. Thanks to their high impact resistance, Vandal-resistant doors can be installed in public utility areas and places particularly prone to vandalism.