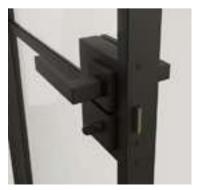

# **LOFT**DOOR SYSTEM

flush-mounted system system for internal installation minimalist design

### HANDLES DEDICATED TO THE LOFT SYSTEM

Lucy handle