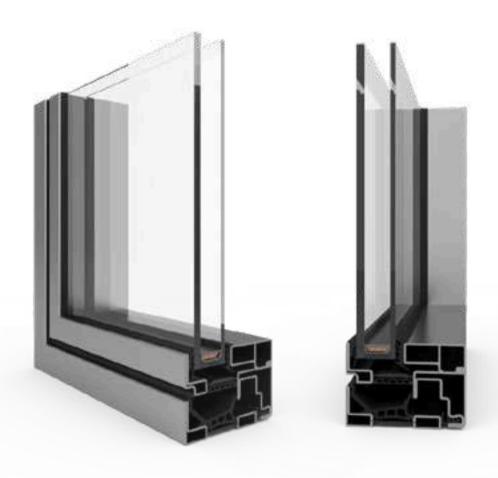

# UNICO WINDOW SYSTEM

3 70 62

seals chambers installation depth (mm) folded height (mm)

concealed hinges

single and double-wing windows

### UNICO DOOR SYSTEM

2

3

70

130

seals

chambers

installation depth (mm)

folded height (mm)

Fi

wide range of door accessories

single and double-wing doors