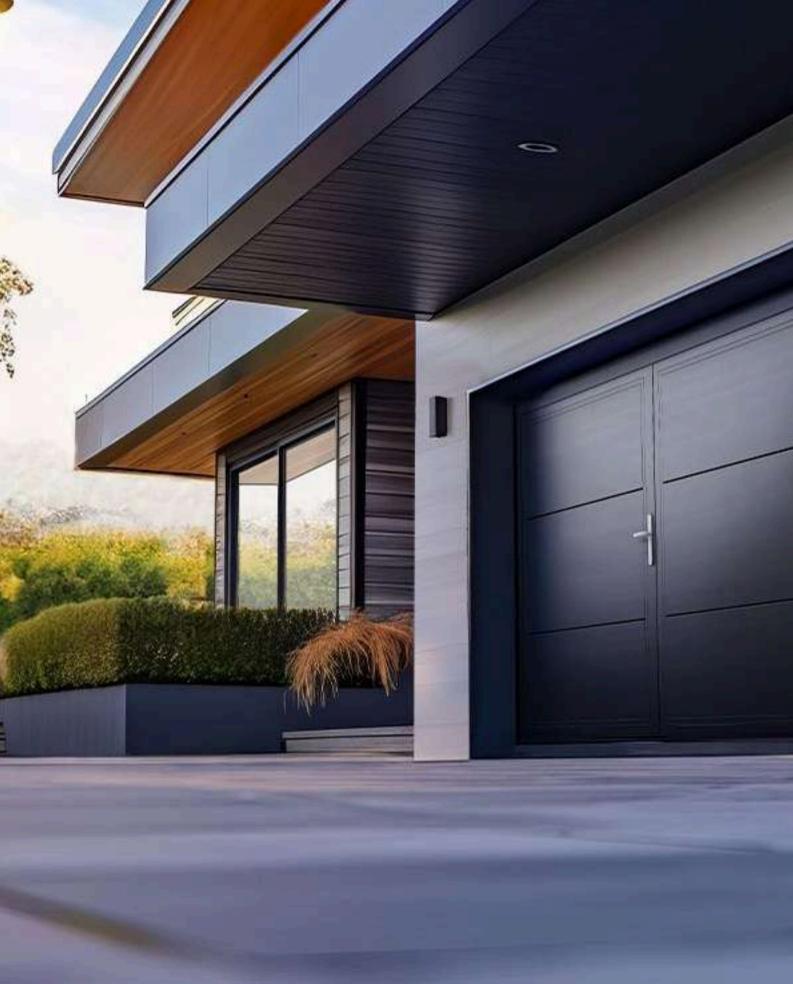

#### MODERN STEEL WINDOWS AND DOORS

The return to industrial design continues to generate significant interest In steel carpentry. It serves not only as a unique ornament for architecture but also ensures safety, high thermal, and acoustic performance.

Steel carpentry is most commonly used for historic buildings and townhouses to preserve their original shape and appearance. Steel allows for The creation of visually subtle structures impossible to achieve with aluminum profiles.

Steel elements are also employed in industrial facilities due to their excellent durability and long lifespan. Thanks to their high impact resistance, Vandal-resistant doors can be installed in public utility areas and places particularly prone to vandalism.