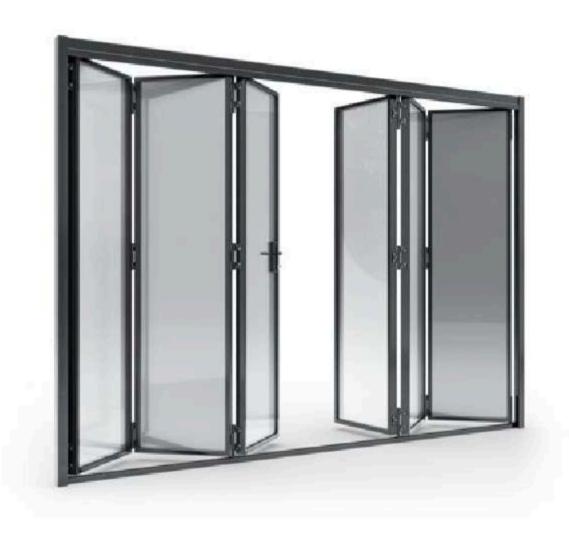

# **LOFT**DOOR SYSTEM

flush-mounted system system for internal installation minimalist design

#### FOLDING DOOR SYSTEM

track max. weight (kg) max number of panels installation depth (mm)

 $\Rightarrow$ 

system for internal installation

flush-mounted system