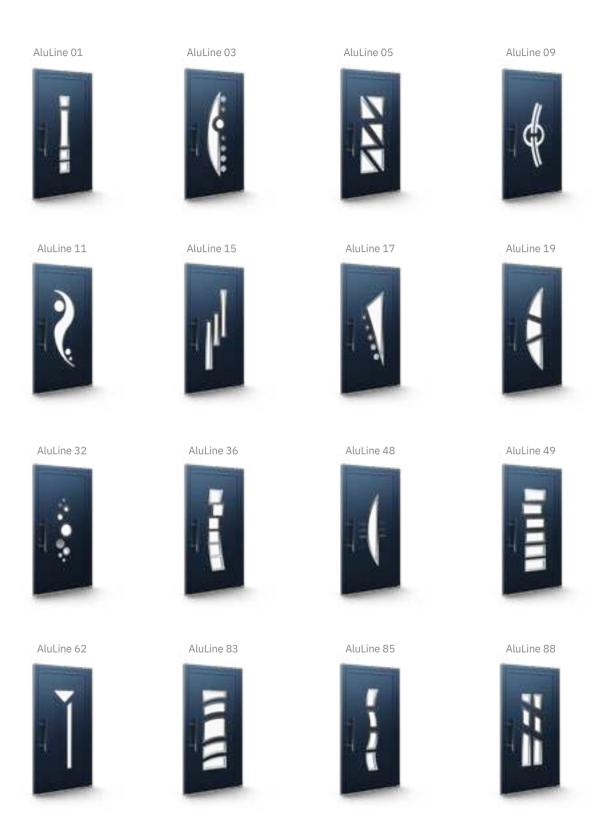

#### **ALULINE DOOR PANELS**

The AluLine collection offers almost limitless possibilities. It's not just about modern design, a wide range of accessories, and a wealth of colors, but also exceptional resistance to atmospheric conditions. The external layer of the panel is aluminum sheet. The interior is filled with extruded polystyrene XPS, which gives the panels high thermal insulation properties. Depending on the requirements, we offer panels with thicknesses of 24 or 36 mm.

AluLine collection panels are available in dozens of designs. We also offer the possibility of custom door manufacturing, suggesting the best construction solutions. Door panels can be finished in any way. Their surface can be adorned with stainless steel applications or adopt a spatially embossed structure. We also propose decorations coordinated with the panel surface. Such a wide selection ensures that our doors will perfectly blend into both innovative designs and buildings with a classic appearance.