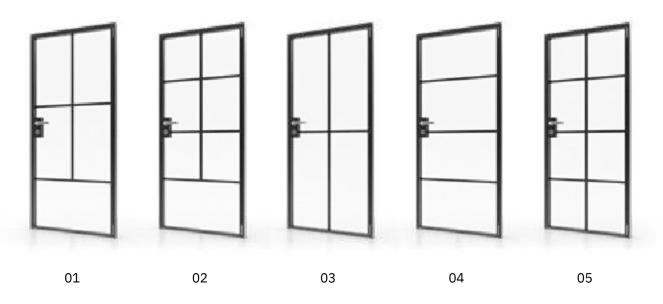

eals

chambers

installation depth (mm)

folded height (mm)

Til

wide range of door accessories



single and double-wing doors





### **PRESTO XS**

DOOR SYSTEM





22

glazing with packages up to 22mm 50

installation depth of 50mm

HI.

slim, narrow profiles, industrial look.



single and double-wing doors



industrial Look







## **NORM SLIDE**

SLIDING DOOR SYSTEM



1-2

120

40

leafs

maximum weight installation depth (kg) (mm)



wall or ceiling mounting



for internal installation





## **NORM PIVOT**

DOOR SYSTEM



2 1 50
seals chamber installation depth (mm)



opening in both directions



for internal installation



industrial look





# **LOFT**DOOR SYSTEM





flush-mounted system system for internal installation minimalist design



### Loft doors patterns



### **LOFT**

#### FOLDING DOOR SYSTEM



track max. weight (kg) max number of panels installation depth (mm)



 $\Rightarrow$ 

system for internal installation



flush-mounted system



### HANDLES DEDICATED TO THE LOFT SYSTEM























Lucy handle



## **COLOR SCHEME**

Windows are increasingly becoming a decorative element, both for the entire building and the interior. All steel joinery elements are powder- coated. Steel profiles offer virtually unlimited possibilities. To achieve the desired color effect, windows can be painted according to the RAL color palette (semi-matt, structure). It is not possible to paint the internal and external sides in different colors.







### **AluLine**

#### **ALULINE DOOR PANELS**

The AluLine collection offers almost limitless p