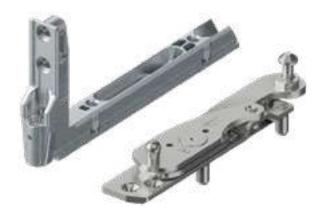

# **DOOR HINGES**

- welded with top/bottom adjustment,
- optionally covered hinges.