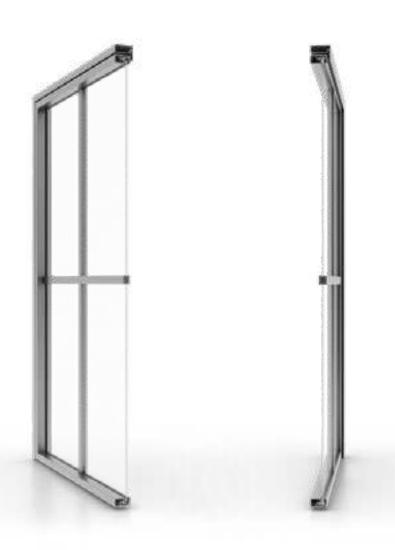

# **LOFT**DOOR SYSTEM

flush-mounted system system for internal installation minimalist design

### Loft doors patterns

### **LOFT**