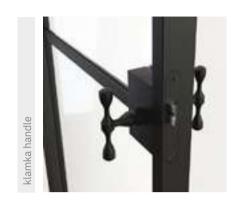

0mm

HI.

slim, narrow profiles, industrial look.



single and double-wing doors



industrial Look







## **NORM SLIDE**

SLIDING DOOR SYSTEM



1-2

120

40

leafs

maximum weight installation depth (kg) (mm)



wall or ceiling mounting



for internal installation





## **NORM PIVOT**

DOOR SYSTEM



2 1 50
seals chamber installation depth (mm)



opening in both directions



for internal installation



industrial look





# **LOFT**DOOR SYSTEM





flush-mounted system system for internal installation minimalist design



### Loft doors patterns



### **LOFT**

#### FOLDING DOOR SYSTEM



track max. weight (kg) max number of panels installation depth (mm)



 $\Rightarrow$ 

system for internal installation



flush-mounted system



### HANDLES DEDICATED TO THE LOFT SYSTEM























Lucy handle



## **COLOR SCHEME**

Windows are increasingly becoming a decorative element, both for the entire building and the interior. All steel joinery elements are powder- coated. Steel profiles offer virtually unlimited possibilities. To achieve the desired color effect, windows can be painted according to the RAL color palette (semi-matt, structure). It is not possible to paint the internal and external sides in different colors.







### **AluLine**

#### **ALULINE DOOR PANELS**

The AluLine collection offers almost limitless possibilities. It's not just about modern design, a wide range of accessories, and a wealth of colors, but also exceptional resistance to atmospheric conditions. The external layer of the panel is aluminum sheet. The interior is filled