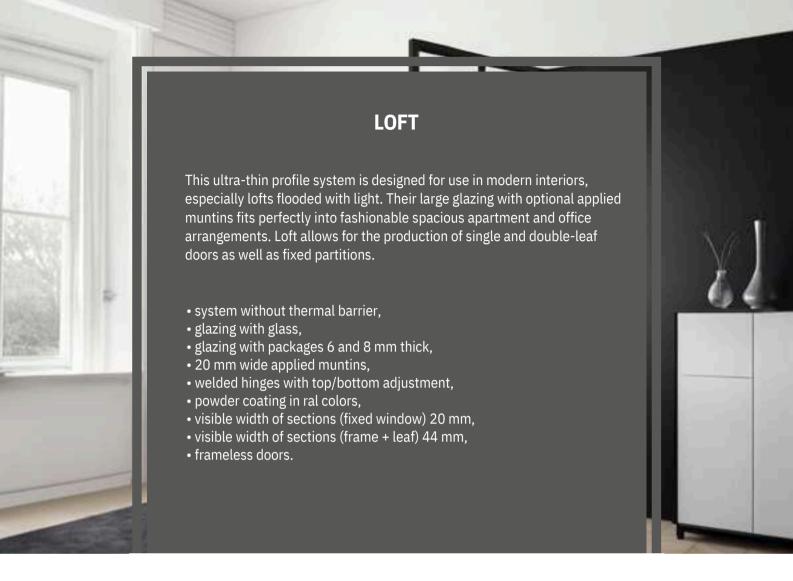

# **LOFT**DOOR SYSTEM

flush-mounted system system for internal installation minimalist design

### Loft doors patterns

### **LOFT**