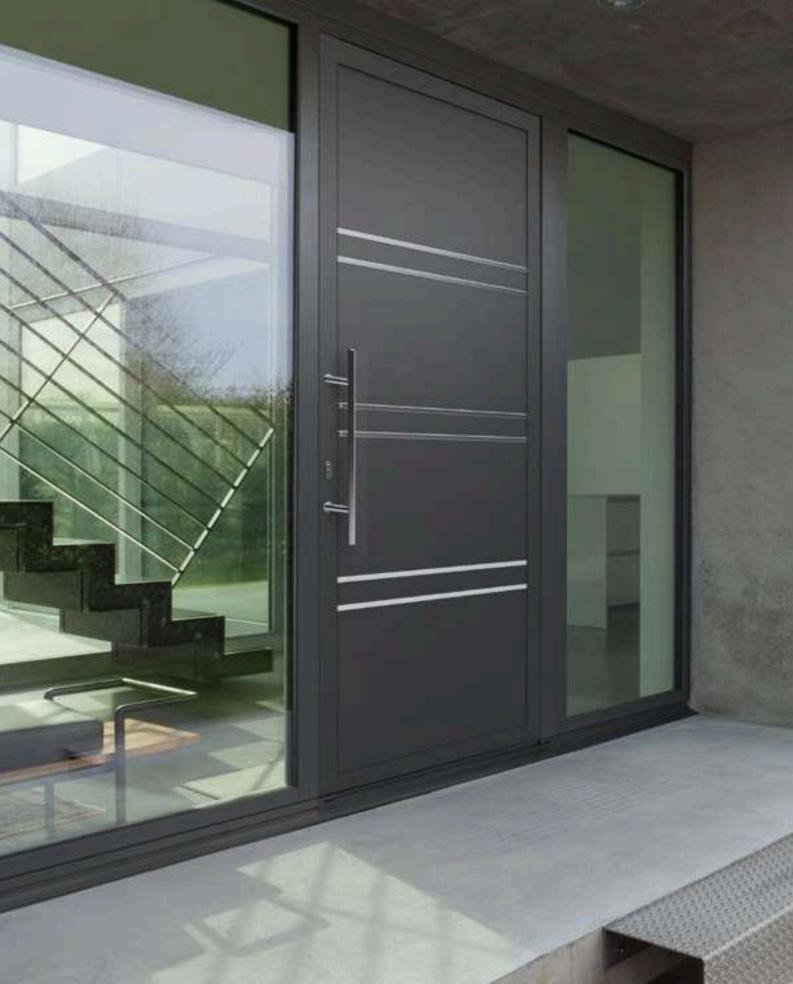

#### MODERN STEEL WINDOWS AND DOORS

The return to industrial design continues to generate significant interest In steel carpentry. It serves not only as a unique ornament for architecture but also ensures safety, high thermal, and acoustic performance.

Steel carpentry is most commonly used for historic buildings and townhouses to preserve their original shape and appearance. Steel allows for The creation of visually subtle structures impossible to achieve with aluminum profiles.

Steel elements are also employed in industrial facilities due to their excellent durability and long lifespan. Thanks to their high impact resistance, Vandal-resistant doors can be installed in public utility areas and places particularly prone to vandalism.