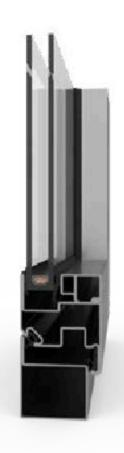

# PRESTO DOOR SYSTEM

2

1

50

130

seals

chambers

installation depth (mm)

folded height (mm)

Til

wide range of door accessories

single and double-wing doors