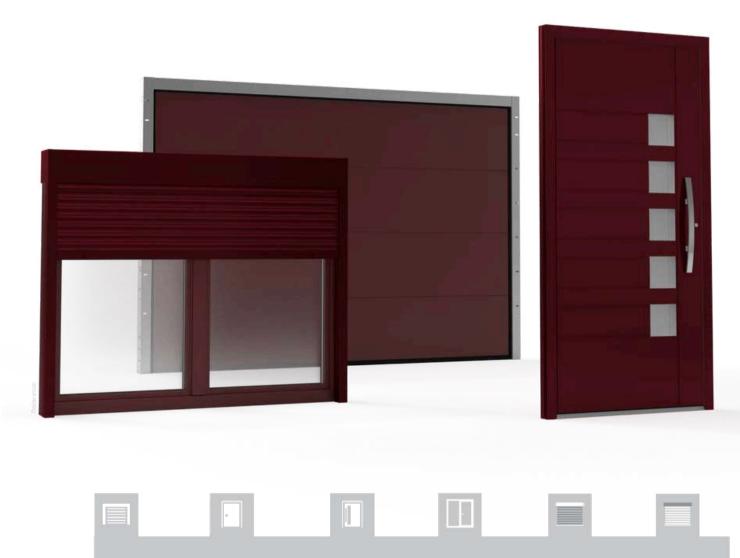

### Livorno

When creating this set, the inspiration was the classic and one-color constructions, which is visible at first glance. A slight break is the pattern on the door made of Inox overlays.

| 1. | GARAGE DOOR INFINITI<br>steel blue   AP 41       | <b>PVC DOOR EKOLINE</b><br>steel blue   AP 41       | ALUMINIUM DOOR DESPIRO<br>RAL 5011 | WINDOW<br>steel blue   AP 41              | ARMOR<br>x=18 | ROLLER SHUTTER<br>RAL 5011 |
|----|--------------------------------------------------|-----------------------------------------------------|------------------------------------|-------------------------------------------|---------------|----------------------------|
| 2. | GARAGE DOOR INFINITI<br>anthracitic   AP 40      | <b>PVC DOOR EKOLINE</b><br>anthracitic   AP 40      | ALUMINIUM DOOR DESPIRO<br>RAL 7016 | <b>WINDOW</b><br>anthracitic   AP 40      | ARMOR<br>x=23 | ROLLER SHUTTER<br>RAL 7016 |
| 3. | GARAGE DOOR INFINITI<br>structural white   AP 44 | <b>PVC DOOR EKOLINE</b><br>structural white   AP 44 | ALUMINIUM DOOR DESPIRO<br>RAL 9016 | <b>WINDOW</b><br>structural white   AP 44 | ARMOR<br>x=40 | ROLLER SHUTTER<br>RAL 9016 |