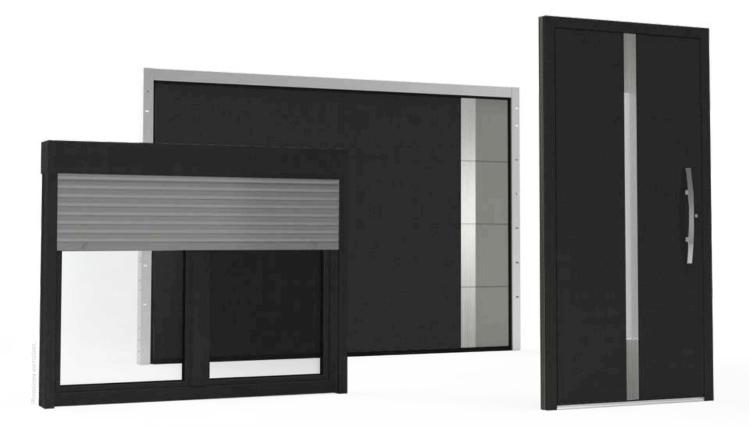

### **Firenze**

A composition for lovers of accessories with a sharpened finish. Modern accessories in the form of a simple handrail and rectangular, matt Inox overlays were used here.

| 1. | GARAGE DOOR INFINITI<br>gray basalt sand structure<br>  AP 62 | <b>PVC DOOR EKOLINE</b><br>gray basalt sand<br>structure   AP 62 | ALUMINIUM DOOR DESPIRO<br>RAL 7012              | WINDOW gray<br>basalt sand<br>structure   AP 62 | ARMOR<br>x=33        | ROLLER SHUTTER<br>RAL 7012                     |
|----|---------------------------------------------------------------|------------------------------------------------------------------|-------------------------------------------------|-------------------------------------------------|----------------------|------------------------------------------------|
| 2. | GARAGE DOOR INFINITI<br>walnuss terra   AP 28                 | <b>PVC DOOR EKOLINE</b><br>walnuss terra   AP 28                 | ALUMINIUM DOOR DESPIRO<br>walnuss terra   AP 28 | WINDOW<br>walnuss terra   AP 28                 | <b>ARMOR</b><br>x=36 | <b>ROLLER SHUTTER</b><br>walnuss terra   AP 28 |
| 3. | GARAGE DOOR INFINITI<br>structural white   AP 44              | <b>PVC DOOR EKOLINE</b><br>structural white   AP 44              | ALUMINIUM DOOR DESPIRO<br>RAL 9016              | WINDOW<br>structural white   AP 44              | ARMOR<br>x=40        | <b>ROLLER SHUTTER</b><br>RAL 9016              |