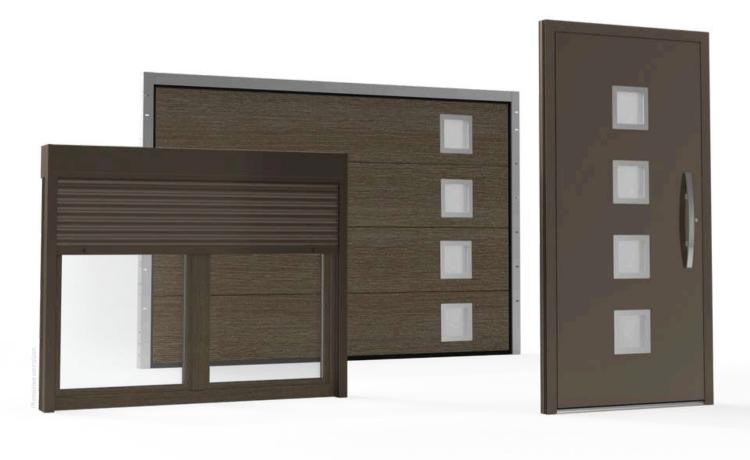

Our collection is specially designed for customers with the most sophisticated taste and those who pay attention to every tiniest detail while designing a house. The All in One Design elegant line of products not only saves time required for selecting the joinery, but above all guarantees a harmonious look of windows, entrance doors, garage doors and roller shutters. Moreover, this solution ensures the complete technological consistency and convenience when ordering all the joinery elements from a single manufacturer. The All in One Design products are available in both u-PVC and aluminium versions to suit the customers' needs.

Our customers can choose between toned sets, recommended for traditional buildings, and the ones distinguished for their colours and ornaments that will perfectly match modern architecture.

The names of particular sets do not derive from names of the Italian cities by coincidence. Italians are mostly known for their passion for art and fashion as well as their extraordinary sense of aesthetics. Therefore, the product line All in One Design combines the most fashionable colours, courageous combinations of materials and ornaments. It also oers the highest quality of the nal product and possibility of various choices. Customers can choose a window system, a roller shutter, an entrance door type and a garage door, leaving the arrangement to us. If you go for products from the All in One Design line, you can be sure the building facade will gain a consistent and tailored look that will satisfy your expecations as well as requirements.

At a customer's request our sets can be modified and the elements can be made in any colour from our palletes.

Garage Door Infinity Door Ekoline Door Despiro Window Roller Shutter Armor