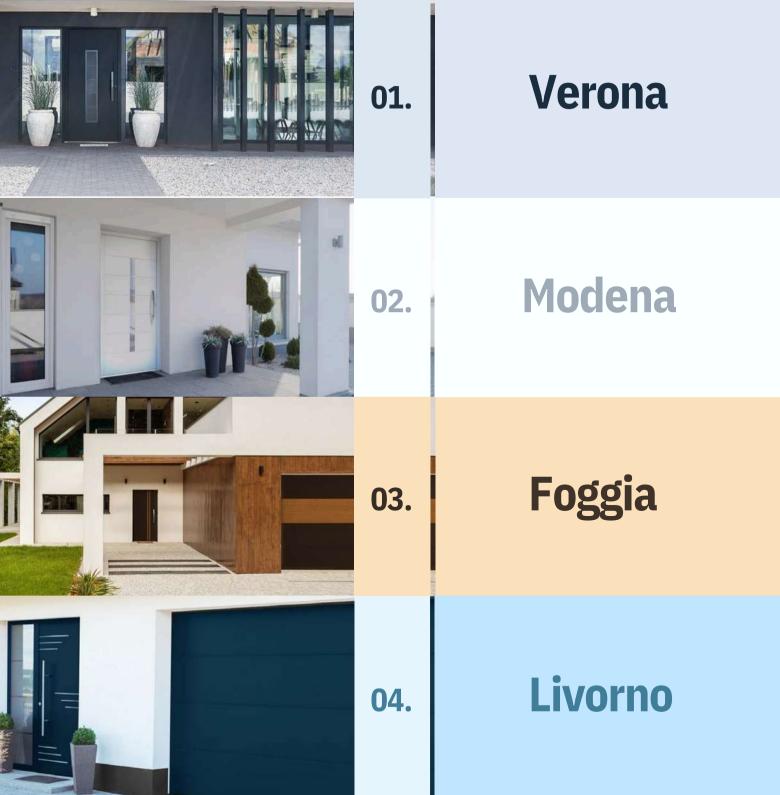

### Verona

The elements are characterized by elegance and subdued colors and materials in a matte finish. An additional advantage is the subtle glazing and a delicate aluminum cover.

| 1. | GARAGE DOOR INFINITI<br>anthracitic   AP 40      | <b>PVC DOOR EKOLINE</b><br>anthracitic   AP 40      | ALUMINIUM DOOR DESPIRO<br>RAL 7016 | <b>WINDOW</b><br>anthracitic   AP 40 | ARMOR<br>x=23        | ROLLER SHUTTER<br>RAL 7016 |
|----|--------------------------------------------------|-----------------------------------------------------|------------------------------------|--------------------------------------|----------------------|----------------------------|
| 2. | GARAGE DOOR INFINITI<br>walnuss terra   AP 28    | <b>PVC DOOR EKOLINE</b><br>walnuss terra   AP 28    | ALUMINIUM DOOR DESPIRO<br>RAL 8014 | WINDOW<br>walnuss terra   AP 28      | <b>ARMOR</b><br>x=36 | ROLLER SHUTTER<br>RAL 8014 |
| 3. | GARAGE DOOR INFINITI<br>structural white   AP 44 | <b>PVC DOOR EKOLINE</b><br>structural white   AP 44 | ALUMINIUM DOOR DESPIRO<br>RAL 9016 | WINDOW<br>structural white   AP 44   | ARMOR<br>x=40        | ROLLER SHUTTER<br>RAL 9016 |

### Modena

The combination of color, simple cutters and glass gives the structure an original appearance in its simplicity. The door uses a handrail that fits perfectly with the glass.

| 1. | GARAGE DOOR INFINITI<br>structural white   AP 44 | <b>PVC DOOR EKOLINE</b><br>structural white   AP 44 | ALUMINIUM DOOR DESPIRO<br>RAL 9016 | <b>WINDOW</b><br>structural white   AP 44 | ARMOR<br>x=40        | ROLLER SHUTTER<br>RAL 9016 |
|----|--------------------------------------------------|-----------------------------------------------------|------------------------------------|-------------------------------------------|----------------------|----------------------------|
| 2. | GARAGE DOOR INFINITI<br>nut   AP 27              | <b>PVC DOOR EKOLINE</b><br>nut   AP 27              | ALUMINIUM DOOR DESPIRO<br>RAL 8014 | WINDOW<br>nut   AP 27                     | ARMOR<br>x=28        | ROLLER SHUTTER<br>Ral 8014 |
| 3. | GARAGE DOOR INFINITI<br>anthracitic   AP 40      | <b>PVC DOOR EKOLINE</b><br>anthracitic   AP 40      | ALUMINIUM DOOR DESPIRO<br>RAL 7016 | <b>WINDOW</b><br>anthracitic   AP 40      | <b>ARMOR</b><br>x=23 | ROLLER SHUTTER<br>RAL 7016 |

## Foggia

A project that will work in all modern buildings. Designers focused on nature -the surface of the board may resemble stone, and the veneers look almost like wood.

| - | 1. | GARAGE DOOR INFINITI<br>anthracitic   AP 40<br>gold oak   AP 23         | <b>PVC DOOR EKOLINE</b><br>anthracitic   AP 40<br>gold oak   AP 23           | ALUMINIUM DOOR DESPIRO<br>RAL 7016<br>gold oak   AP 23          | WINDOW<br>anthracitic   AP 40      | ARMOR<br>x=40        | ROLLER SHUTTER<br>RAL 7016 |
|---|----|-------------------------------------------------------------------------|------------------------------------------------------------------------------|-----------------------------------------------------------------|------------------------------------|----------------------|----------------------------|
| - | 2. | GARAGE DOOR INFINITI<br>dark brown   AP 106<br>sheeld light oak   AP 75 | <b>P V C DOOR EKOLINE</b><br>dark brown   AP 106<br>sheeld light oak   AP 75 | ALUMINIUM DOOR DESPIRO<br>RAL 8022<br>sheeld light oak   AP 75  | WINDOW<br>dark brown   AP 89       | <b>ARMOR</b><br>x=05 | ROLLER SHUTTER<br>RAL 8022 |
|   | 3. | GARAGE DOOR INFINITI<br>structural white   AP 44<br>birch-tree   AP 52  | <b>PVC DOOR EKOLINE</b><br>structural white   AP 44<br>birch-tree   AP 52    | <b>ALUMINIUM DOOR DESPIRO</b><br>RAL 9016<br>birch-tree   AP 52 | WINDOW<br>structural white   AP 44 | ARMOR<br>x=40        | ROLLER SHUTTER<br>RAL 5016 |

### Livorno

When creating this set, the inspiration was the classic and one-color constructions, which is visible at first glance. A slight break is the pattern on the door made of Inox overlays.

| 1. | GARAGE DOOR INFINITI<br>steel blue   AP 41       | <b>PVC DOOR EKOLINE</b><br>steel blue   AP 41       | ALUMINIUM DOOR DESPIRO<br>RAL 5011 | WINDOW<br>steel blue   AP 41              | ARMOR<br>x=18 | ROLLER SHUTTER<br>RAL 5011 |
|----|--------------------------------------------------|-----------------------------------------------------|------------------------------------|-------------------------------------------|---------------|----------------------------|
| 2. | GARAGE DOOR INFINITI<br>anthracitic   AP 40      | <b>PVC DOOR EKOLINE</b><br>anthracitic   AP 40      | ALUMINIUM DOOR DESPIRO<br>RAL 7016 | <b>WINDOW</b><br>anthracitic   AP 40      | ARMOR<br>x=23 | ROLLER SHUTTER<br>RAL 7016 |
| 3. | GARAGE DOOR INFINITI<br>structural white   AP 44 | <b>PVC DOOR EKOLINE</b><br>structural white   AP 44 | ALUMINIUM DOOR DESPIRO<br>RAL 9016 | <b>WINDOW</b><br>structural white   AP 44 | ARMOR<br>x=40 | ROLLER SHUTTER<br>RAL 9016 |