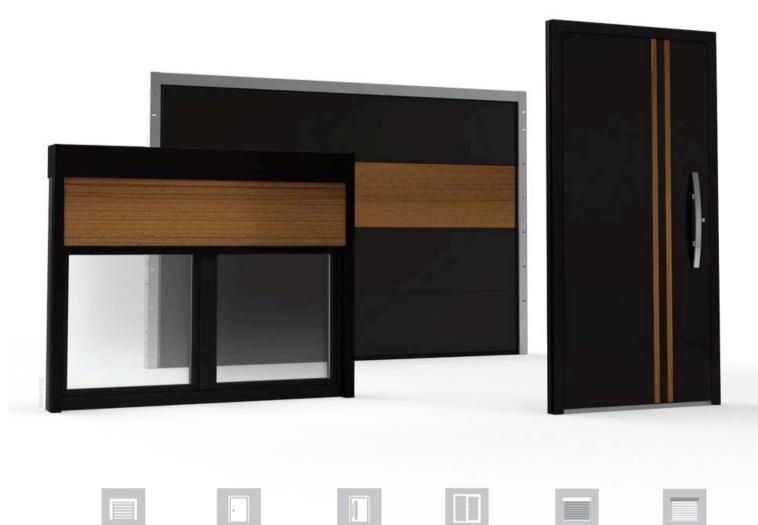

## **08. Trieste**

Colour playing the first fiddle

Garage Door Infinity Door Ekoline Door Despiro Window Roller Shutter Armor

### **Trieste**

The multitude of solutions used here reflects the soul of Italian cities, where the power of monuments can astonish you. Apart from the color, the most important role here is played by glass, cutters and aluminum covers.