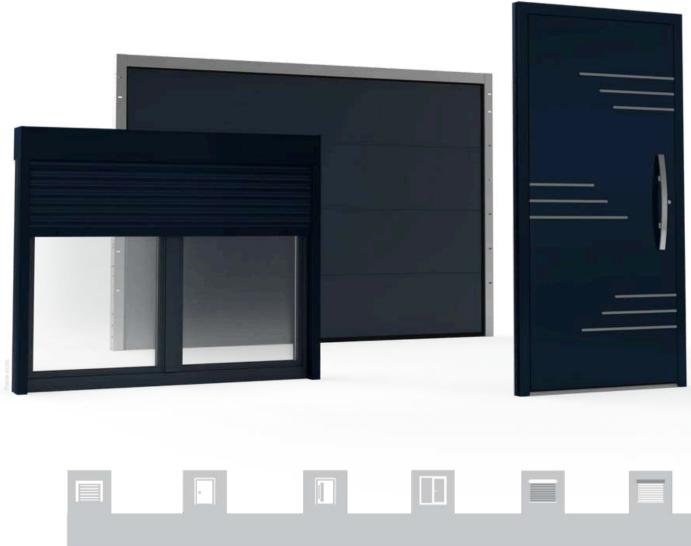

### Torino

The set changes traditional thinking about design and creates a full range of possibilities through a wide range of colors. All additional materials were used here - wood, glass, aluminum covers.

|   | 1. | <b>GARAGE DOOR INFINITI</b><br>alux DB   AP 79<br>gray   AP 34          | <b>PVC DOOR EKOLINE</b><br>alux DB   AP 79          | ALUMINIUM DOOR DESPIRO<br>DP 703   | <b>WINDOW</b><br>alux DB   AP 79     | ARMOR<br>x=33        | ROLLER SHUTTER<br>DP 703   |
|---|----|-------------------------------------------------------------------------|-----------------------------------------------------|------------------------------------|--------------------------------------|----------------------|----------------------------|
|   | 2. | GARAGE DOOR INFINITI<br>structural white   AP 44<br>anthracitic   AP 40 | <b>PVC DOOR EKOLINE</b><br>structural white   AP 44 | ALUMINIUM DOOR DESPIRO<br>RAL 9016 | <b>WINDOW</b><br>anthracitic   AP 40 | ARMOR<br>x=40        | ROLLER SHUTTER<br>RAL 7016 |
| • | 3. | GARAGE DOOR INFINITI<br>anthracitic   AP 40<br>dark red   AP 32         | <b>PVC DOOR EKOLINE</b><br>anthracitic   AP 40      | ALUMINIUM DOOR DESPIRO<br>RAL 7016 | <b>WINDOW</b><br>anthracitic   AP 40 | <b>ARMOR</b><br>x=19 | ROLLER SHUTTER<br>RAL 7016 |