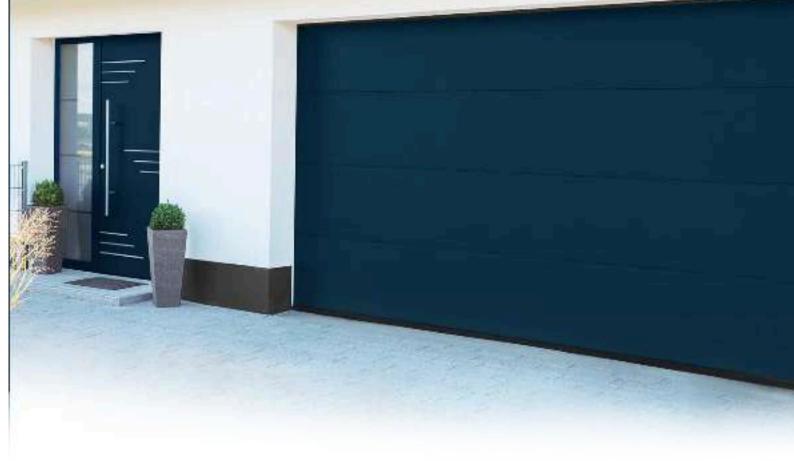

### Livorno

When creating this set, the inspiration was the classic and one-color constructions, which is visible at first glance. A slight break is the pattern on the door made of Inox overlays.

| 1. | GARAGE DOOR INFINITI<br>steel blue   AP 41       | <b>PVC DOOR EKOLINE</b><br>steel blue   AP 41       | ALUMINIUM DOOR DESPIRO<br>RAL 5011 | WINDOW<br>steel blue   AP 41              | ARMOR<br>x=18 | ROLLER SHUTTER<br>RAL 5011 |
|----|--------------------------------------------------|-----------------------------------------------------|------------------------------------|-------------------------------------------|---------------|----------------------------|
| 2. | GARAGE DOOR INFINITI<br>anthracitic   AP 40      | <b>PVC DOOR EKOLINE</b><br>anthracitic   AP 40      | ALUMINIUM DOOR DESPIRO<br>RAL 7016 | <b>WINDOW</b><br>anthracitic   AP 40      | ARMOR<br>x=23 | ROLLER SHUTTER<br>RAL 7016 |
| 3. | GARAGE DOOR INFINITI<br>structural white   AP 44 | <b>PVC DOOR EKOLINE</b><br>structural white   AP 44 | ALUMINIUM DOOR DESPIRO<br>RAL 9016 | <b>WINDOW</b><br>structural white   AP 44 | ARMOR<br>x=40 | ROLLER SHUTTER<br>RAL 9016 |