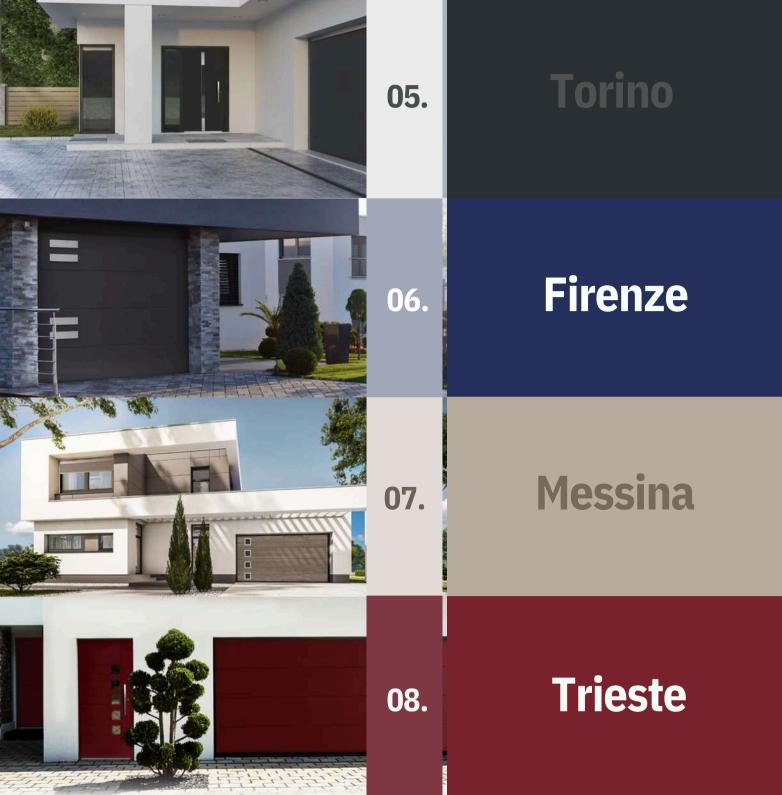

### Torino

The set changes traditional thinking about design and creates a full range of possibilities through a wide range of colors. All additional materials were used here - wood, glass, aluminum covers.

### **Firenze**

A composition for lovers of accessories with a sharpened finish. Modern accessories in the form of a simple handrail and rectangular, matt Inox overlays were used here.

| 1. | GARAGE DOOR INFINITI<br>gray basalt sand structure<br>  AP 62 | <b>PVC DOOR EKOLINE</b><br>gray basalt sand<br>structure   AP 62 | ALUMINIUM DOOR DESPIRO<br>RAL 7012              | WINDOW gray<br>basalt sand<br>structure   AP 62 | ARMOR<br>x=33        | ROLLER SHUTTER<br>RAL 7012                     |
|----|---------------------------------------------------------------|------------------------------------------------------------------|-------------------------------------------------|-------------------------------------------------|----------------------|------------------------------------------------|
| 2. | GARAGE DOOR INFINITI<br>walnuss terra   AP 28                 | <b>PVC DOOR EKOLINE</b><br>walnuss terra   AP 28                 | ALUMINIUM DOOR DESPIRO<br>walnuss terra   AP 28 | WINDOW<br>walnuss terra   AP 28                 | <b>ARMOR</b><br>x=36 | <b>ROLLER SHUTTER</b><br>walnuss terra   AP 28 |
| 3. | GARAGE DOOR INFINITI<br>structural white   AP 44              | <b>PVC DOOR EKOLINE</b><br>structural white   AP 44              | ALUMINIUM DOOR DESPIRO<br>RAL 9016              | WINDOW<br>structural white   AP 44              | ARMOR<br>x=40        | <b>ROLLER SHUTTER</b><br>RAL 9016              |

### Messina

Subtle glazing on the door and gate in combination with the Inox frame will surely win the recognition of lovers of subdued solutions. The choice of veneer in this case comes down to one color.

### **Trieste**

The multitude of solutions used here reflects the soul of Italian cities, where the power of monuments can astonish you. Apart from the color, the most important role here is played by glass, cutters and aluminum covers.