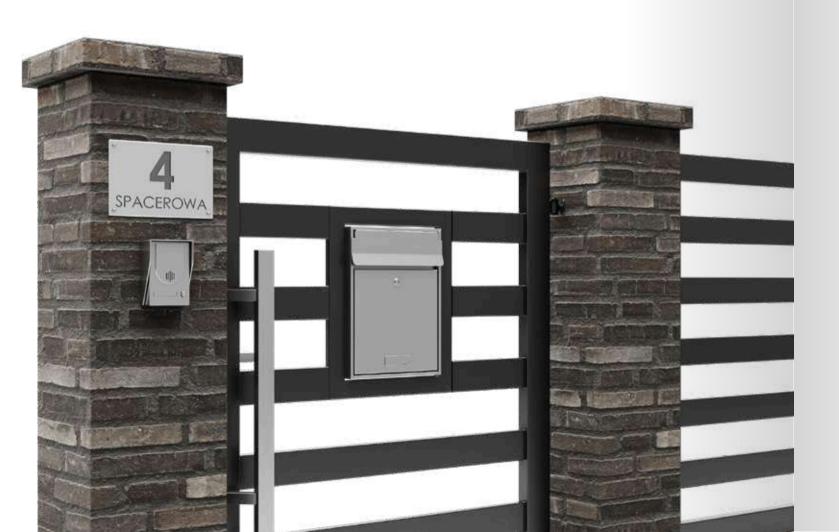

## HOUSE NUMBER

A weatherproof house number can be installed anywhere in the fence. We also offer signs with the house number engraved with the street name.

## MAILBOX

Letter boxes made of the highest quality materials. Installed in a fence post or on a gate. The construction of the boxes ensures the safety of shipments.

+ pass-through with a slot on the outside.

## MULTIFUNCTION BOLT

The multifunctional fence post blends perfectly with the fence line. We can prepare a place for a video intercom, a code keypad, or a letterbox with a convenient opening from the property side. We can also cut the street name and house number on it.