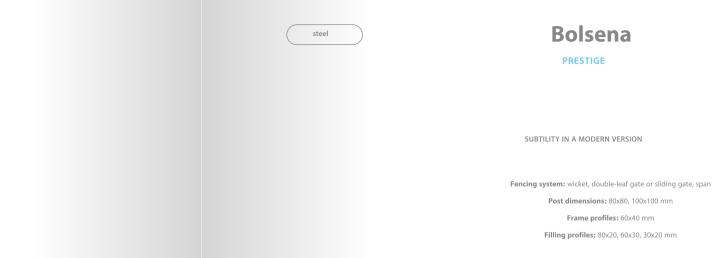

## **PRESTIGE** FENCES

STEEL FENCES

A sophisticated combination of various shapes in one element. Fences that not only give you a sense of security, but also become a decoration of your home.

Contraction of the local division of the

PRESTIGE

Molveno

STYLE IN DETAIL

Fencing system: wicket, double-leaf gate or sliding gate, span

Post dimensions: 80x80, 100x100 mm

Frame profiles: 60x40 mm

Filling profiles: 100x20, 100x40, 60x20, 60x30 mm

steel