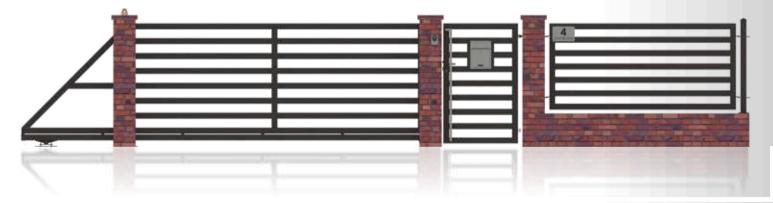

## HOUSE NUMBER

A weatherproof house number can be installed anywhere in the fence. We also offer signs with the house number engraved with the street name.

## MAILBOX

Letter boxes made of the highest quality materials. Installed in a fence post or on a gate. The construction of the boxes ensures the safety of shipments.

+ pass-through with a slot on the outside.

## MULTIFUNCTION BOLT

The multifunctional fence post blends perfectly with the fence line. We can prepare a place for a video intercom, a code keypad, or a letterbox with a convenient opening from the property side. We can also cut the street name and house number on it.