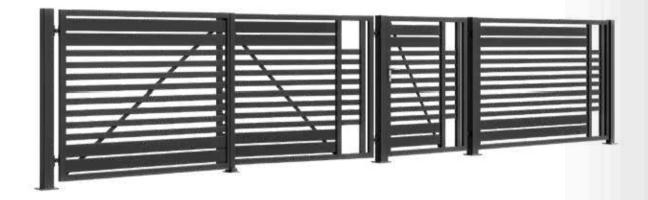

## **STANDARD** FENCES

STEEL FENCES

Simplicity, minimalism, and classic shapes. Both the filling of the spans and the gates is made of vertical elements

and the of

steel

steel

## ELEGANCE FENCES

STEEL FENCES

Modern solutions for contemporary construction. The spans are made of horizontal elements.