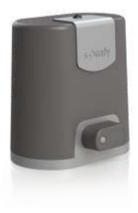

### DRIVES - Somfy

### Double-leaf gates

Ixengo L 35 RTS - (as standard for a double-leaf gate) a strong, effective, and safe drive for large gates. The set consists of a drive with a control unit and 2 Keygo RTS remote controls and a fastening to the post.