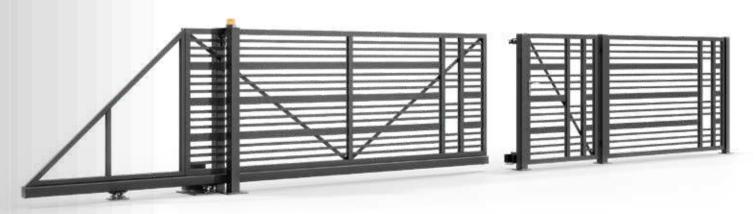

## POSSIBILITIES OF MANUFACTURING THE GATE

The double-leaf gate is one of the two solutions recommended by us. To open it, you need enough space in the driveway, but the installation requirements are much lower than in the case of other gates. Hinged gates can be installed regardless of the topography because here we have the freedom to maneuver the height of its suspension. The solution is recommended especially for narrow entrances.

The sliding gate moves along the fence, and thus, no additional space is required in the driveway to open it. The great advantage of this type of solutions is also the fact that after opening the gate, we get full access light. Thanks to the photocells that are installed in sliding gates as standard, the gate will not threaten to suddenly close and damage the car. The limitation on the installation of the gate is the length of the fence. It must be wide enough for the gate to be STEEL OR ALUMINUM POSTS