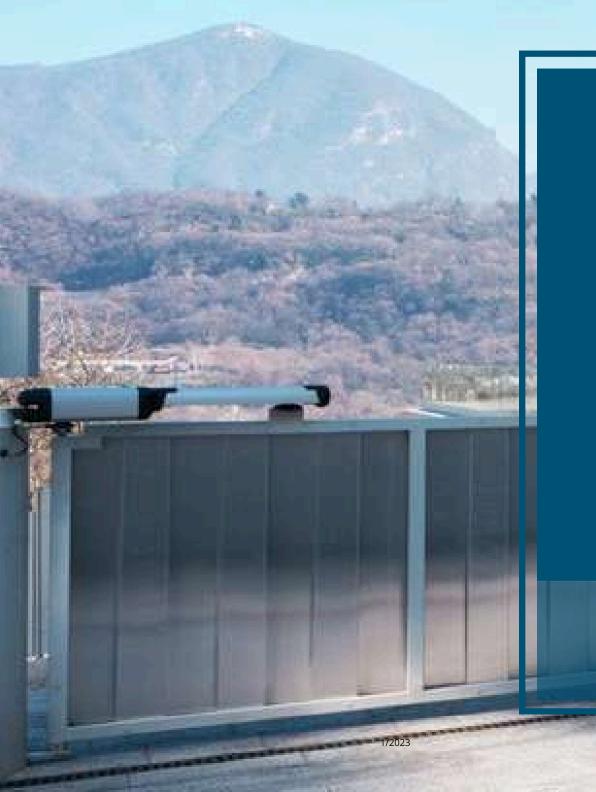

CONTROL

After equipping the gate with automation and connecting it to control devices, it can become part of the "smart home". The customer chooses products, and we refine all automation elements with which they are to be equipped. Drives, transmitters, and control units are part of the "All in One Control" product line. Control means the freedom to control not only the gate, but also roller shutters, doors, alarms and even lighting. By choosing products from the "All in One Control" product line, customers can be sure of complete technological compliance.

## FUNCTIONALITY

Safety of use and functionality will be ensured by accessories with which our fences can be supplemented. The gates can be equipped with a warning lamp or a drive that will allow to control it with a remote control. A letterbox or a house number can be installed in the selected place of the fence. We recommend equipping the wicket with an intercom. This element will not only increase the security of communication with people behind the fence, but also allow you to open