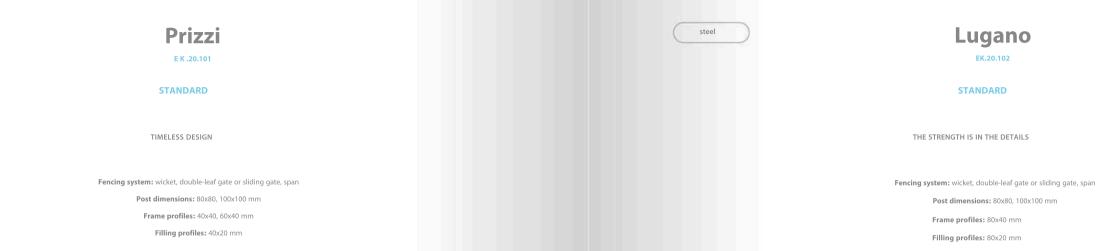

## ELEGANCE

E K .20.105

ELEGANCE IN THE CLASSIC VERSION

Fencing system: wicket, double-leaf gate or sliding gate, span

Post dimensions: 80x80, 100x100 mm

Frame profiles: 80x40 mm

Filling profiles: 80x20 mm

ELEGANCE

PERFECT INTERWEAVING OF CONTRASTS

Fencing system: wicket, double-leaf gate or sliding gate, span

steel

Post dimensions: 80x80, 100x100 mm

Frame profiles: 80x40 mm

Filling profiles: 80x20, 50x20, 30x20 mm

steel