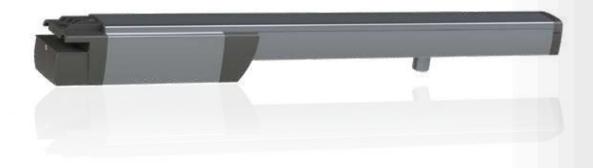

### Sliding gates

Elixo 500 35 RTS - (as standard for sliding gate) reliable, durable, and guiet drive for sliding gates. The set consists of a drive, 2 Keygo RTS remote controls, an emergency battery, a warning lamp, 2 photocells.

- maximum weight / length of the leaf 500 kg / 8 m,
- up to 30 cycles a day for a gate weighing 500 kg,
- move of a 3 m wide gate in 15 seconds,
- easy unlocking and opening of the door from the outside,
- possibility of connecting a solar panel