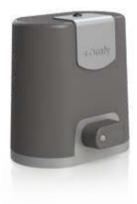

### DRIVES - Somfy

Elixo 500 35 io - a sliding gate drive characterised by durability and quiet operation. The 3S control unit is capable of two- way communication and, therefore, can report the status of the gate. It is easy to install and use and allows the setting of operating parameters. In areas where laying wires may be problematic, it is recommended to use solar power supply systems with which the drive is compatible