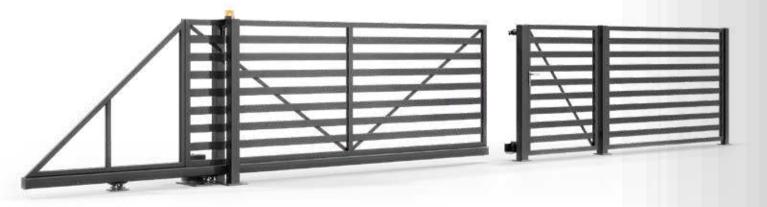

## **STEEL** FENCES

FENCES

Steel fences are hot-dip galvanized, which is an excellent anti-corrosion protection.

## STEEL FENCES

Big Doors & Windows steel fences are elegant, functional, and easy to install. They will provide the household members with comfort and a sense of security.

Steel as a raw material is very popular in building structures. It is a material which main advantage is solidity and durability. Thanks to these two features, as well as the versatility in adapting to the design of the entire house, steel fences are gaining more and more customers.

## **STANDARD** FENCES

STEEL FENCES

Simplicity, minimalism, and classic shapes. Both the filling of the spans and the gates is made of vertical elements

and the of

steel

steel