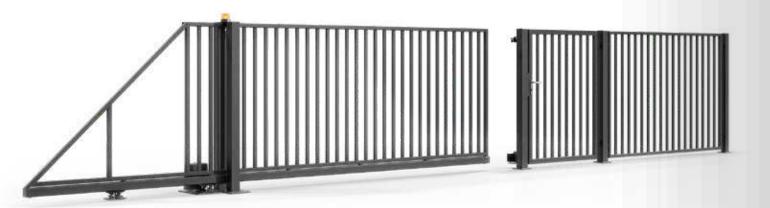

## **STEEL** FENCES

FENCES

Steel fences are hot-dip galvanized, which is an excellent anti-corrosion protection.

## STEEL FENCES

Big Doors & Windows steel fences are elegant, functional, and easy to install. They will provide the household members with comfort and a sense of security.

Steel as a raw material is very popular in building structures. It is a material which main advantage is solidity and durability. Thanks to these two features, as well as the versatility in adapting to the design of the entire house, steel fences are gaining more and more customers.

## **STANDARD** FENCES

STEEL FENCES

Simplicity, minimalism, and classic shapes. Both the filling of the spans and the gates is made of vertical elements

and the of

steel

steel