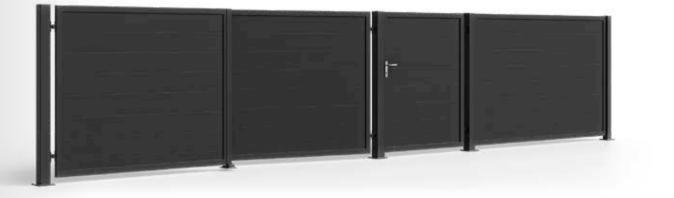

## ALUMINUM FENCES

### Choose a fence from one of our three Standard, Elegance or Prestige collections made of aluminum and enjoy the appearance and functionality for many years to come.

The basic function of each fence is primarily to ensure a sense of security and privacy of the household members. But that's not all. The fence should be a dot over the "i" in the finish of the whole house. It should harmonize with the entire property and be its decoration.

Aluminum is an excellent material for making a fence. It is extremely light, but also durable. In addition, it is universal in its appearance, thanks to which it will fit perfectly into the design of the entire house. Aluminum goes well with wood, plaster, steel, and modern cladding.

## **STANDARD** FENCES

ALUMINUM FENCES

You can choose hinged and sliding gates as well as spans and wickets made of aluminum profiles.

Frame profiles: 58x44 mm

Filling profiles: 40x20 mm

aluminum