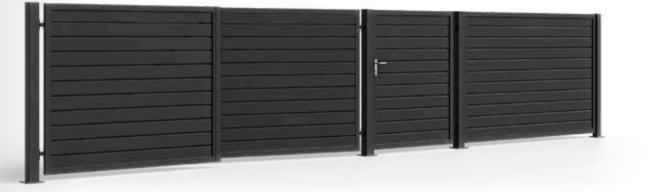

## **STANDARD** FENCES

STEEL FENCES

Simplicity, minimalism, and classic shapes. Both the filling of the spans and the gates is made of vertical elements

and the of

steel

steel