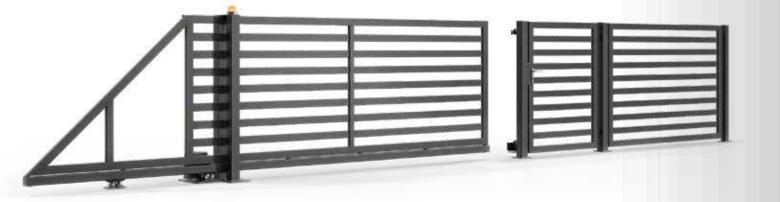

## **STEEL** FENCES

FENCES

Steel fences are hot-dip galvanized, which is an excellent anti-corrosion protection.

## STEEL FENCES

Big Doors & Windows steel fences are elegant, functional, and easy to install. They will provide the household members with comfort and a sense of security.

Steel as a raw material is very popular in building structures. It is a material which main advantage is solidity and durability. Thanks to these two features, as well as the versatility in adapting to the design of the entire house, steel fences are gaining more and more customers.

Steel fences manufactured in our company are made of the highest quality material. Such a fence will be highly functional, thus ensuring the safety of the household members. It will also become an ornament of the whole house, because steel, wrongly mistaken with coarse material, will perfectly match wood and smooth plaster. Modern, automatic mechanisms ensure easy and quiet operation.