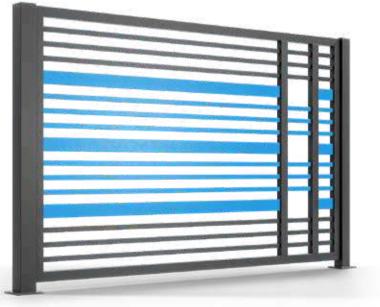

## ELEGANCE FENCES

STEEL FENCES

Modern solutions for contemporary construction. The spans are made of horizontal elements.

PERFECT INTERWEAVING OF CONTRASTS

Fencing system: wicket, double-leaf gate or sliding gate, span

steel

Post dimensions: 80x80, 100x100 mm

Frame profiles: 80x40 mm

Filling profiles: 80x20, 50x20, 30x20 mm

steel