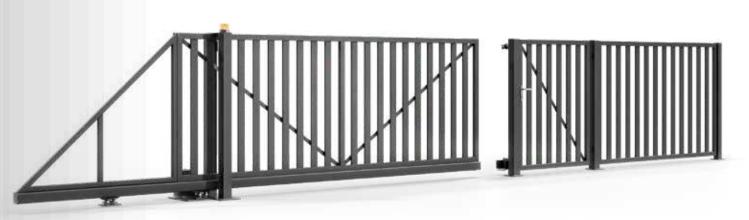

## **STANDARD** FENCES

STEEL FENCES

Simplicity, minimalism, and classic shapes. Both the filling of the spans and the gates is made of vertical elements

and the of

steel

steel

## POSSIBILITIES OF MANUFACTURING THE GATE

The double-leaf gate is one of the two solutions recommended by us. To open it, you need enough space in the driveway, but the installation requirements are much lower than in the case of other gates. Hinged gates can be installed regardless of the topography because here we have the freedom to maneuver the height of its suspension. The solution is recommended especially for narrow entrances.

The sliding gate moves along the fence, and thus, no additional space is required in the driveway to open it. The great advantage of this type of solutions is also the fact that after opening the gate, we get full access light. Thanks to the photocells that are installed in sliding gates as standard, the gate will not threaten to suddenly close and damage the car. The limitation on the installation of the gate is the length of the fence. It must be wide enough for the gate to be STEEL OR ALUMINUM POSTS