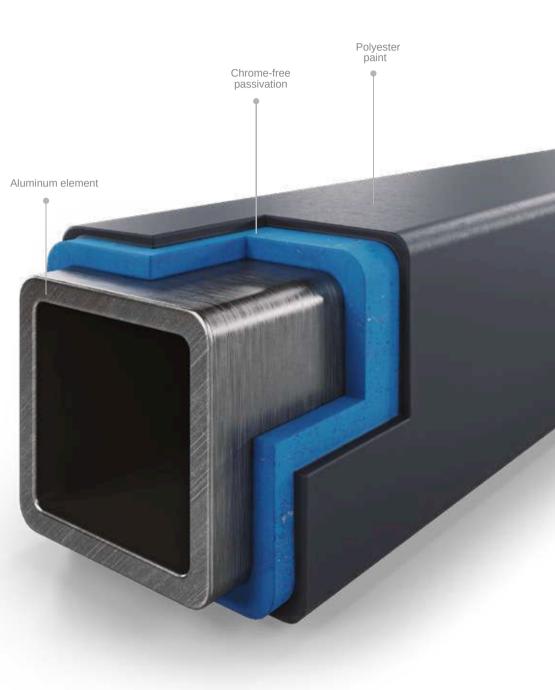

## STEEL FENCES

Big Doors & Windows steel fences are elegant, functional, and easy to install. They will provide the household members with comfort and a sense of security.

Steel as a raw material is very popular in building structures. It is a material which main advantage is solidity and durability. Thanks to these two features, as well as the versatility in adapting to the design of the entire house, steel fences are gaining more and more customers.

Steel fences manufactured in our company are made of the highest quality material. Such a fence will be highly functional, thus ensuring the safety of the household members. It will also become an ornament of the whole house, because steel, wrongly mistaken with coarse material, will perfectly match wood and smooth plaster. Modern, automatic mechanisms ensure easy and quiet operation.

Aluminum is an excellent material for making a fence. It is extremely light, but also durable. In addition, it is universal in its appearance, thanks to which it will fit perfectly into the design of the entire house. Aluminum goes well with wood, plaster, steel, and modern cladding.