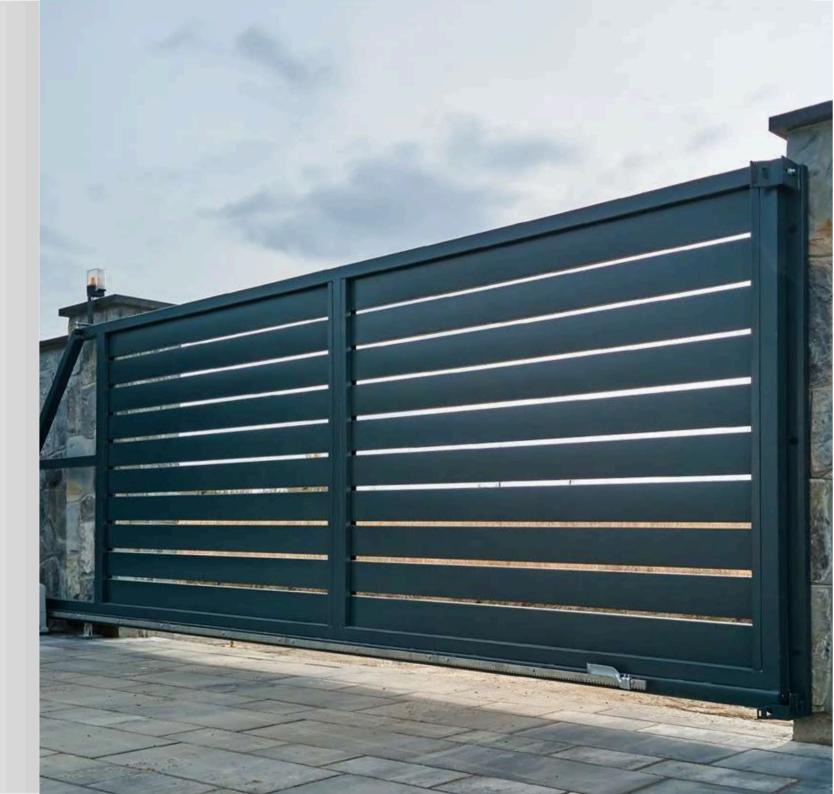

The sliding gate moves along the fence, and thus, no additional space is required in the driveway to open it. The great advantage of this type of solutions is also the fact that after opening the gate, we get full access light. Thanks to the photocells that are installed in sliding gates as standard, the gate will not threaten to suddenly close and damage the car. The limitation on the installation of the gate is the length of the fence. It must be wide enough for the gate to be STEEL OR ALUMINUM POSTS