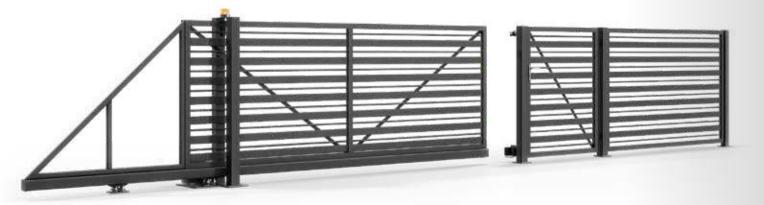

## **PRESTIGE** FENCES

STEEL FENCES

A sophisticated combination of various shapes in one element. Fences that not only give you a sense of security, but also become a decoration of your home.

Contraction of the local division of the

PRESTIGE

Molveno

STYLE IN DETAIL

Fencing system: wicket, double-leaf gate or sliding gate, span

Post dimensions: 80x80, 100x100 mm

Frame profiles: 60x40 mm

Filling profiles: 100x20, 100x40, 60x20, 60x30 mm

steel