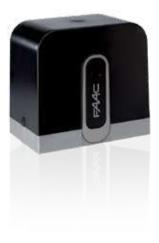

## DRIVES - FAAC

### Sliding gates

C40001 -a compact drive for the sliding gate, safe, and easy to blend in with the

aesthetics of the property. The kit includes an electromechanical drive with a 24 V motor and E4000I control unit, Z61 M4 gear wheel, the key unlocking the drive and installation accessories.

- maximum leaf weight/width 400 kg / 8 m (rail gate)
- leaf speed 16 m/min
- modern control unit
- magnetic absolute encoder (manufacturer's patent)
- manual release of the drive accessible from inside and outside the property