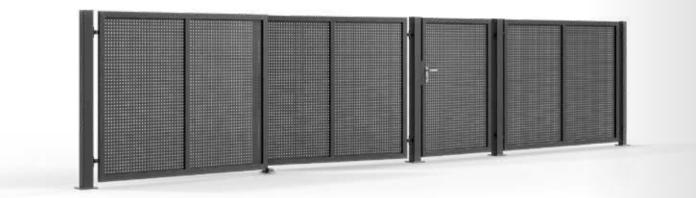

MODERN PERFORATED FENCES

Fencing system: wicket, double-sash gate or sliding gate, span

Post dimensions: 80x80, 100x100 mm Frame profiles: 60x40 mm

Filling profiles: galvanised perforated sheet metal

FENCES