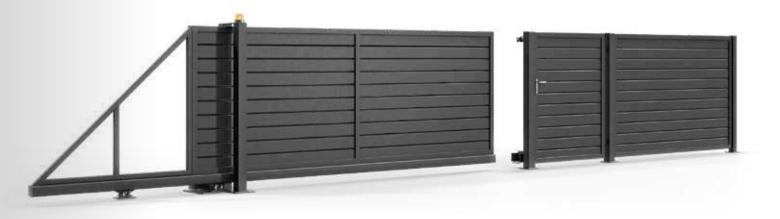

## POSSIBILITIES OF MANUFACTURING THE GATE

The double-leaf gate is one of the two solutions recommended by us. To open it, you need enough space in the driveway, but the installation requirements are much lower than in the case of other gates. Hinged gates can be installed regardless of the topography because here we have the freedom to maneuver the height of its suspension. The solution is recommended especially for narrow entrances.

The sliding gate moves along the fence, and thus, no additional space is required in the driveway to open it. The great advantage of this type of solutions is also the fact that after opening the gate, we get full access light. Thanks to the photocells that are installed in sliding gates as standard, the gate will not threaten to suddenly close and damage the car. The limitation on the installation of the gate is the length of the fence. It must be wide enough for the gate to be STEEL OR ALUMINUM POSTS