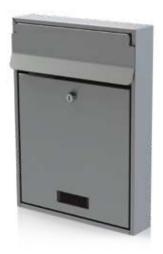

## MAILBOX

Letter boxes made of the highest quality materials. Installed in a fence post or on a gate. The construction of the boxes ensures the safety of shipments.

+ pass-through with a slot on the outside.