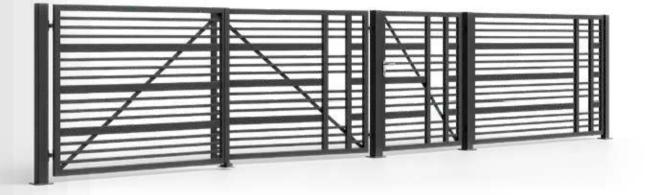

## **STANDARD** FENCES

STEEL FENCES

Simplicity, minimalism, and classic shapes. Both the filling of the spans and the gates is made of vertical elements

and the of

steel

steel

## ELEGANCE FENCES

STEEL FENCES

Modern solutions for contemporary construction. The spans are made of horizontal elements.