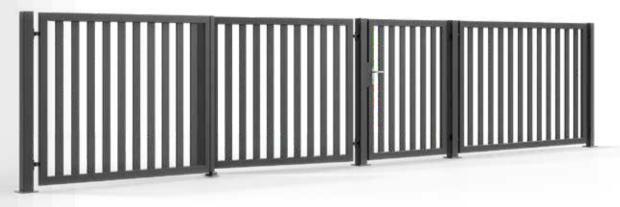

## **STANDARD** FENCES

STEEL FENCES

Simplicity, minimalism, and classic shapes. Both the filling of the spans and the gates is made of vertical elements

and the of

steel

steel