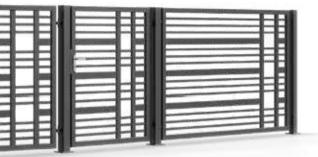

## **STANDARD** FENCES

STEEL FENCES

Simplicity, minimalism, and classic shapes. Both the filling of the spans and the gates is made of vertical elements

and the of

steel

steel

## ELEGANCE FENCES

STEEL FENCES

Modern solutions for contemporary construction. The spans are made of horizontal elements.