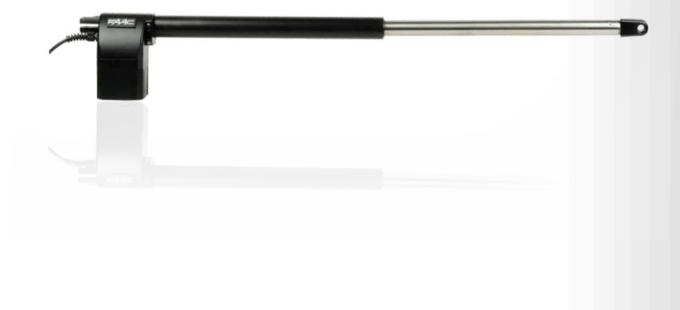

### Double-leaf gates

*ALFA 414* - a self-braking drive for residential swing gates. It offers universal installation to any type of post and the highest power in its class. The kit includes a pair of 414 operators with a casing for a leaf wide of up to 3 m, control unit E045S, radio module XF 868, 3x remote control XT4 868 SLH LR , 2x photocell XP 20B D.

- maximum leaf width 4 m (electromagnetic lock)
- linear piston speed 16 mm/sec.
- frequency of use up to 18 cycles/hour
- the most powerful drive in its class on the market
- self-braking, even without magnetic locks