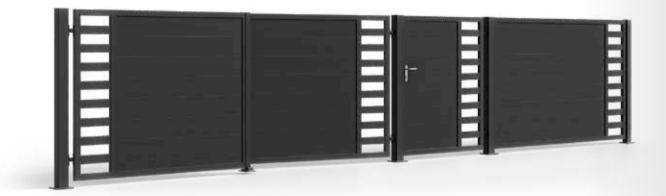

## **STANDARD** FENCES

STEEL FENCES

Simplicity, minimalism, and classic shapes. Both the filling of the spans and the gates is made of vertical elements

and the of

steel

steel

## ELEGANCE FENCES

STEEL FENCES

Modern solutions for contemporary construction. The spans are made of horizontal elements.