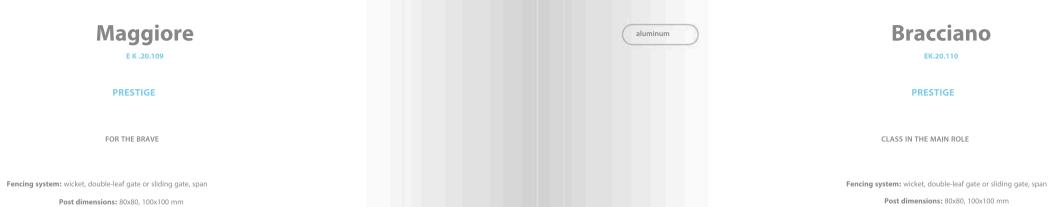

## **PRESTIGE** FENCES

STEEL FENCES

A sophisticated combination of various shapes in one element. Fences that not only give you a sense of security, but also become a decoration of your home.

Contraction of the local division of the

PRESTIGE

Molveno

STYLE IN DETAIL

Fencing system: wicket, double-leaf gate or sliding gate, span

Post dimensions: 80x80, 100x100 mm

Frame profiles: 60x40 mm

Filling profiles: 100x20, 100x40, 60x20, 60x30 mm

steel