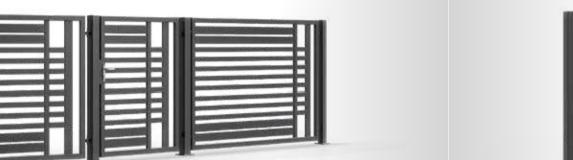

## **STANDARD** FENCES

STEEL FENCES

Simplicity, minimalism, and classic shapes. Both the filling of the spans and the gates is made of vertical elements

and the of

steel

steel

## ELEGANCE FENCES

STEEL FENCES

Modern solutions for contemporary construction. The spans are made of horizontal elements.