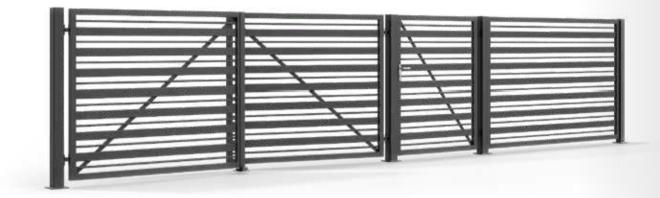

## **PRESTIGE** FENCES

STEEL FENCES

A sophisticated combination of various shapes in one element. Fences that not only give you a sense of security, but also become a decoration of your home.

Contraction of the local division of the

PRESTIGE

Molveno

STYLE IN DETAIL

Fencing system: wicket, double-leaf gate or sliding gate, span

Post dimensions: 80x80, 100x100 mm

Frame profiles: 60x40 mm

Filling profiles: 100x20, 100x40, 60x20, 60x30 mm

steel