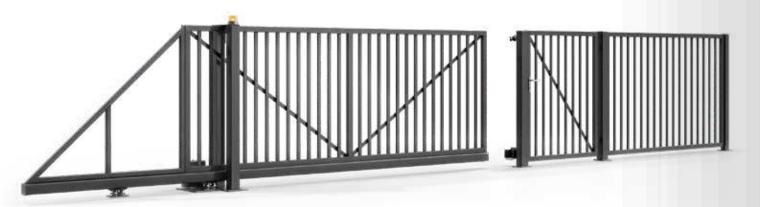

The sliding gate moves along the fence, and thus, no additional space is required in the driveway to open it. The great advantage of this type of solutions is also the fact that after opening the gate, we get full access light. Thanks to the photocells that are installed in sliding gates as standard, the gate will not threaten to suddenly close and damage the car. The limitation on the installation of the gate is the length of the fence. It must be wide enough for the gate to be STEEL OR ALUMINUM POSTS