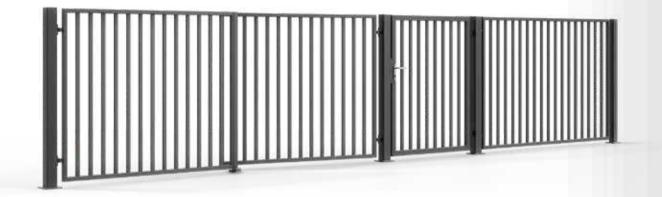

## **STANDARD** FENCES

STEEL FENCES

Simplicity, minimalism, and classic shapes. Both the filling of the spans and the gates is made of vertical elements

and the of

steel

steel