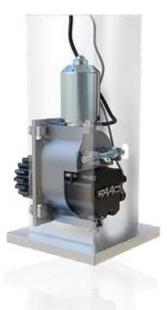

## DRIVES - FAAC

### Sliding gates

C40001 -a compact drive for the sliding gate, safe, and easy to blend in with the

aesthetics of the property. The kit includes an electromechanical drive with a 24 V motor and E4000I control unit, Z61 M4 gear wheel, the key unlocking the drive and installation accessories.

- maximum leaf weight/width 400 kg / 8 m (rail gate)
- leaf speed 16 m/min
- modern control unit
- magnetic absolute encoder (manufacturer's patent)
- manual release of the drive accessible from inside and outside the property