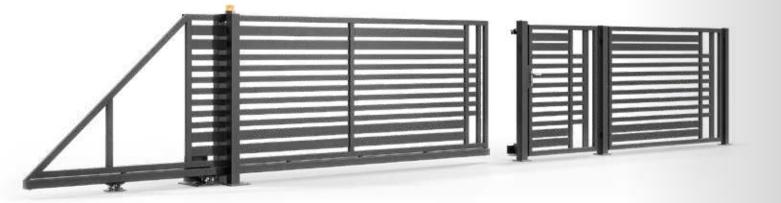

## **PRESTIGE** FENCES

STEEL FENCES

A sophisticated combination of various shapes in one element. Fences that not only give you a sense of security, but also become a decoration of your home.

Contraction of the local division of the

PRESTIGE

Molveno

STYLE IN DETAIL

Fencing system: wicket, double-leaf gate or sliding gate, span

Post dimensions: 80x80, 100x100 mm

Frame profiles: 60x40 mm

Filling profiles: 100x20, 100x40, 60x20, 60x30 mm

steel