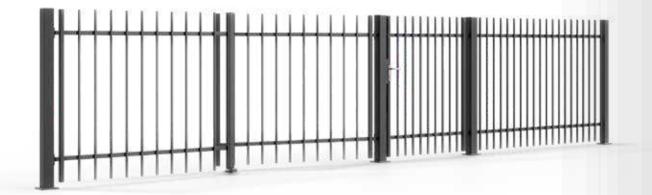

## **STEEL** FENCES

FENCES

Steel fences are hot-dip galvanized, which is an excellent anti-corrosion protection.

## STEEL FENCES

Big Doors & Windows steel fences are elegant, functional, and easy to install. They will provide the household members with comfort and a sense of security.

Steel as a raw material is very popular in building structures. It is a material which main advantage is solidity and durability. Thanks to these two features, as well as the versatility in adapting to the design of the entire house, steel fences are gaining more and more customers.

## **STANDARD** FENCES

STEEL FENCES

Simplicity, minimalism, and classic shapes. Both the filling of the spans and the gates is made of vertical elements

and the of

steel

steel