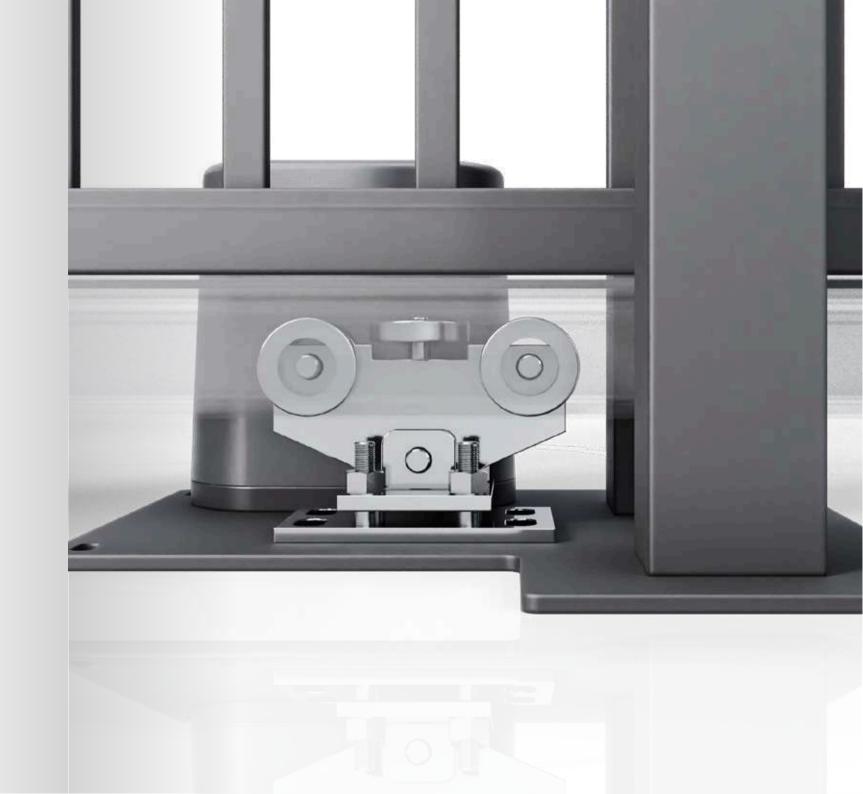

The sliding gate moves along the fence, and thus, no additional space is required in the driveway to open it. The great advantage of this type of solutions is also the fact that after opening the gate, we get full access light. Thanks to the photocells that are installed in sliding gates as standard, the gate will not threaten to suddenly close and damage the car. The limitation on the installation of the gate is the length of the fence. It must be wide enough for the gate to be STEEL OR ALUMINUM POSTS