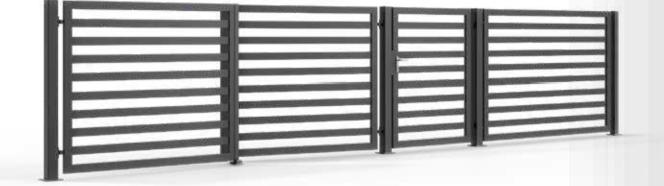

## **STANDARD** FENCES

STEEL FENCES

Simplicity, minimalism, and classic shapes. Both the filling of the spans and the gates is made of vertical elements

and the of

steel

steel