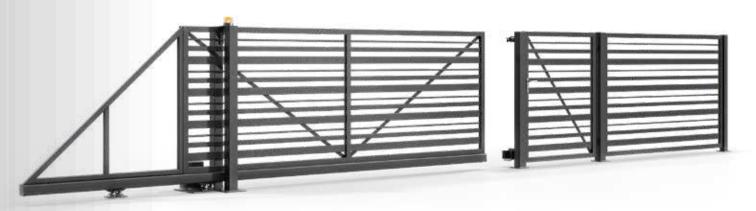

## **STEEL** FENCES

FENCES

Steel fences are hot-dip galvanized, which is an excellent anti-corrosion protection.

## STEEL FENCES

Big Doors & Windows steel fences are elegant, functional, and easy to install. They will provide the household members with comfort and a sense of security.

Steel as a raw material is very popular in building structures. It is a material which main advantage is solidity and durability. Thanks to these two features, as well as the versatility in adapting to the design of the entire house, steel fences are gaining more and more customers.

## **STANDARD** FENCES

STEEL FENCES

Simplicity, minimalism, and classic shapes. Both the filling of the spans and the gates is made of vertical elements

and the of

steel

steel