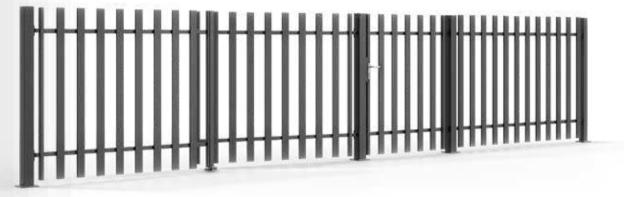

## ALUMINUM FENCES

## **STANDARD** FENCES

ALUMINUM FENCES

You can choose hinged and sliding gates as well as spans and wickets made of aluminum profiles.

Frame profiles: 58x44 mm

Filling profiles: 40x20 mm

aluminum

## STANDARD

BEAUTY IS SIMPLE

- Fencing system: wicket, double-leaf gate or sliding gate, span
  - Post dimensions: 80x80, 100x100 mm
    - Frame profiles: 58x44 mm
    - Filling profiles: 80x20 mm