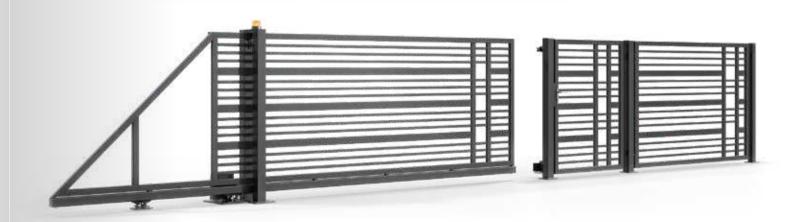

## **STEEL** FENCES

FENCES

Steel fences are hot-dip galvanized, which is an excellent anti-corrosion protection.

## STEEL FENCES

Big Doors & Windows steel fences are elegant, functional, and easy to install. They will provide the household members with comfort and a sense of security.

Steel as a raw material is very popular in building structures. It is a material which main advantage is solidity and durability. Thanks to these two features, as well as the versatility in adapting to the design of the entire house, steel fences are gaining more and more customers.

Steel fences manufactured in our company are made of the highest quality material. Such a fence will be highly functional, thus ensuring the safety of the household members. It will also become an ornament of the whole house, because steel, wrongly mistaken with coarse material, will perfectly match wood and smooth plaster. Modern, automatic mechanisms ensure easy and quiet operation.

## MAXIMUM **DIMENSIONS**

Due to legal requirements as well as technological and transport limitations, we produce fences in the following dimensions:

Sliding gates – maximum clear dimension:

- gates 5200 x 2000\* mm.
- Double-leaf gates maximum clear dimension::
- gates 6000 x 2000\* mm, wicket – minimum wicket width 900 mm, height up to 2000 mm,
- spans maximum dimensions 2500x2000 mm.