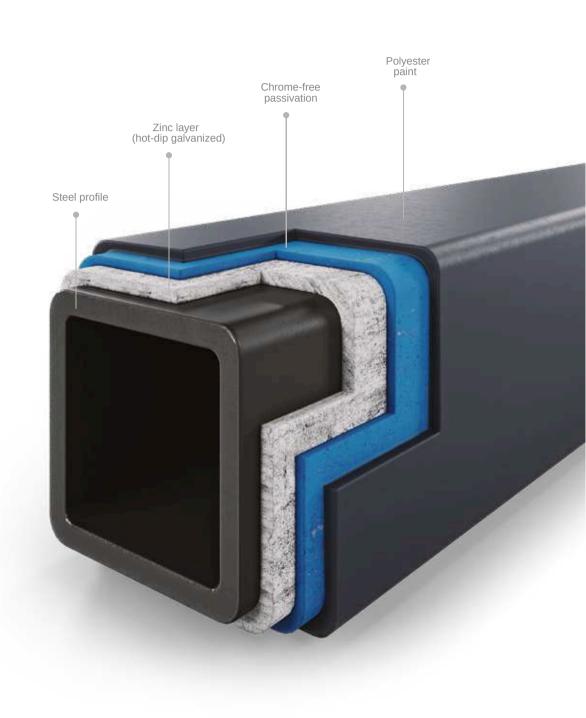

## **STEEL** FENCES

FENCES

Steel fences are hot-dip galvanized, which is an excellent anti-corrosion protection.

## STEEL FENCES

Big Doors & Windows steel fences are elegant, functional, and easy to install. They will provide the household members with comfort and a sense of security.

Steel as a raw material is very popular in building structures. It is a material which main advantage is solidity and durability. Thanks to these two features, as well as the versatility in adapting to the design of the entire house, steel fences are gaining more and more customers.

Steel fences manufactured in our company are made of the highest quality material. Such a fence will be highly functional, thus ensuring the safety of the household members. It will also become an ornament of the whole house, because steel, wrongly mistaken with coarse material, will perfectly match wood and smooth plaster. Modern, automatic mechanisms ensure easy and quiet operation.