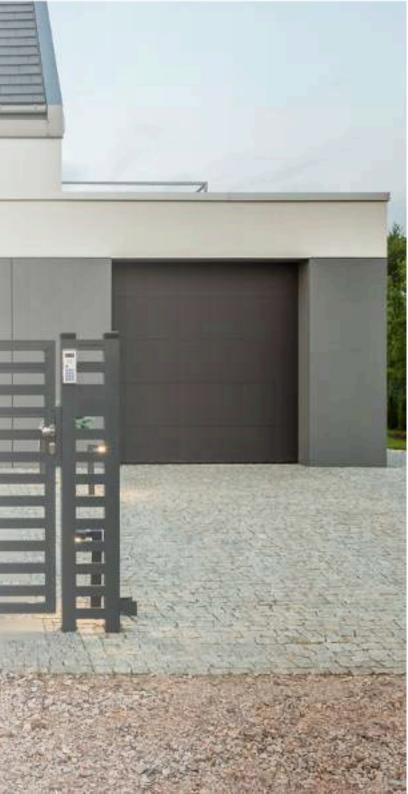

## **STEEL** FENCES

FENCES

Steel fences are hot-dip galvanized, which is an excellent anti-corrosion protection.

## STEEL FENCES

Big Doors & Windows steel fences are elegant, functional, and easy to install. They will provide the household members with comfort and a sense of security.

Steel as a raw material is very popular in building structures. It is a material which main advantage is solidity and durability. Thanks to these two features, as well as the versatility in adapting to the design of the entire house, steel fences are gaining more and more customers.

Steel fences manufactured in our company are made of the highest quality material. Such a fence will be highly functional, thus ensuring the safety of the household members. It will also become an ornament of the whole house, because steel, wrongly mistaken with coarse material, will perfectly match wood and smooth plaster. Modern, automatic mechanisms ensure easy and quiet operation.