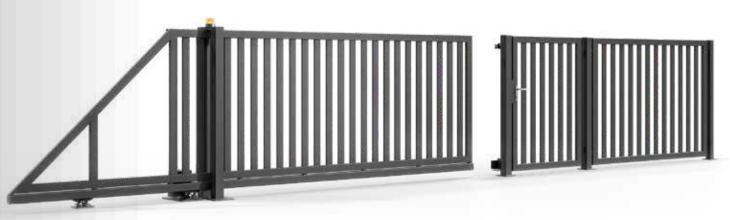

## **STEEL** FENCES

FENCES

Steel fences are hot-dip galvanized, which is an excellent anti-corrosion protection.

## STEEL FENCES

Big Doors & Windows steel fences are elegant, functional, and easy to install. They will provide the household members with comfort and a sense of security.

Steel as a raw material is very popular in building structures. It is a material which main advantage is solidity and durability. Thanks to these two features, as well as the versatility in adapting to the design of the entire house, steel fences are gaining more and more customers.

## **STANDARD** FENCES

STEEL FENCES

Simplicity, minimalism, and classic shapes. Both the filling of the spans and the gates is made of vertical elements

and the of

steel

steel