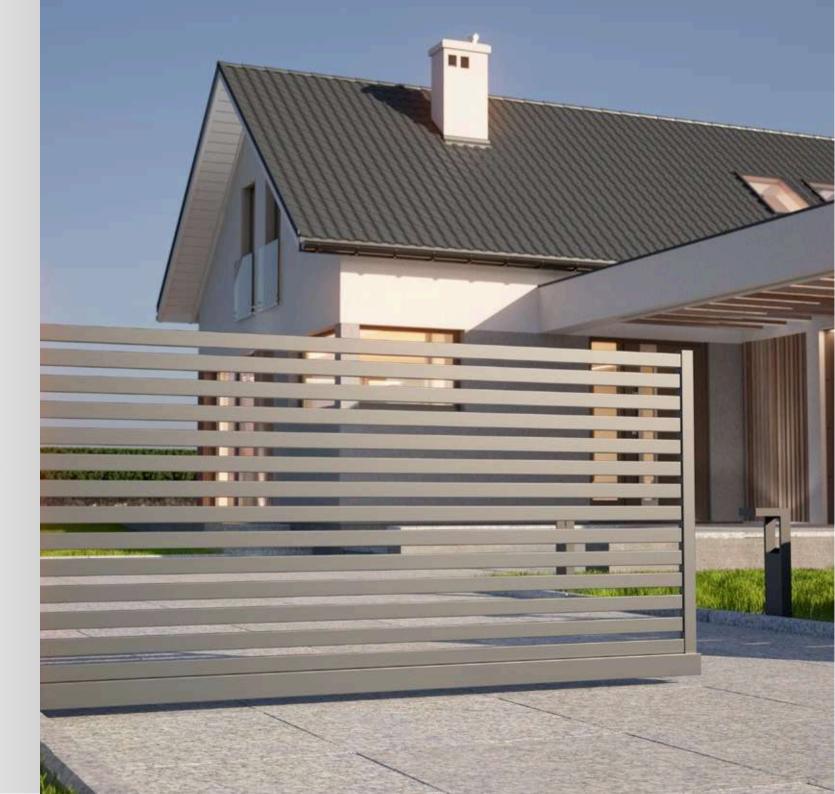

## ELEGANCE FENCES

STEEL FENCES

Modern solutions for contemporary construction. The spans are made of horizontal elements.

Aluminum is an excellent material for making a fence. It is extremely light, but also durable. In addition, it is universal in its appearance, thanks to which it will fit perfectly into the design of the entire house. Aluminum goes well with wood, plaster, steel, and modern cladding.