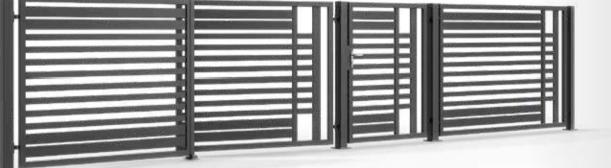

## **PRESTIGE** FENCES

STEEL FENCES

A sophisticated combination of various shapes in one element. Fences that not only give you a sense of security, but also become a decoration of your home.

Contraction of the local division of the

PRESTIGE

Molveno

STYLE IN DETAIL

Fencing system: wicket, double-leaf gate or sliding gate, span

Post dimensions: 80x80, 100x100 mm

Frame profiles: 60x40 mm

Filling profiles: 100x20, 100x40, 60x20, 60x30 mm

steel