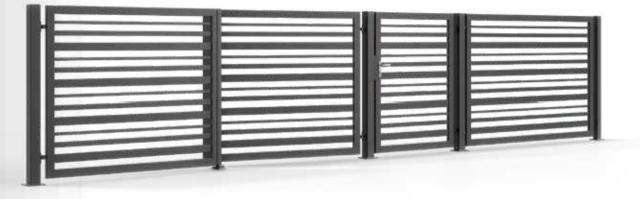

## **STANDARD** FENCES

STEEL FENCES

Simplicity, minimalism, and classic shapes. Both the filling of the spans and the gates is made of vertical elements

and the of

steel

steel