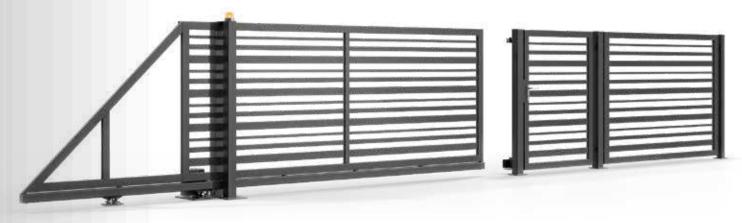

## POSSIBILITIES OF MANUFACTURING THE GATE

The double-leaf gate is one of the two solutions recommended by us. To open it, you need enough space in the driveway, but the installation requirements are much lower than in the case of other gates. Hinged gates can be installed regardless of the topography because here we have the freedom to maneuver the height of its suspension. The solution is recommended especially for narrow entrances.

The sliding gate moves along the fence, and thus, no additional space is required in the driveway to open it. The great advantage of this type of solutions is also the fact that after opening the gate, we get full access light. Thanks to the photocells that are installed in sliding gates as standard, the gate will not threaten to suddenly close and damage the car. The limitation on the installation of the gate is the length of the fence. It must be wide enough for the gate to be STEEL OR ALUMINUM POSTS