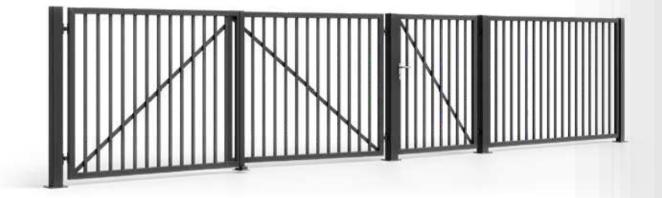

## POSSIBILITIES OF MANUFACTURING THE GATE

The double-leaf gate is one of the two solutions recommended by us. To open it, you need enough space in the driveway, but the installation requirements are much lower than in the case of other gates. Hinged gates can be installed regardless of the topography because here we have the freedom to maneuver the height of its suspension. The solution is recommended especially for narrow entrances.