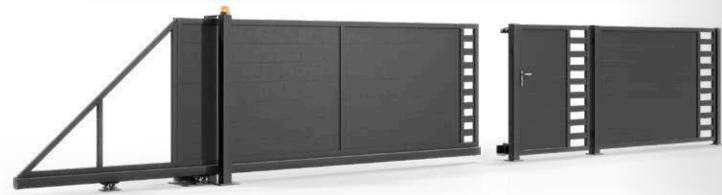

## POSSIBILITIES OF MANUFACTURING THE GATE

The double-leaf gate is one of the two solutions recommended by us. To open it, you need enough space in the driveway, but the installation requirements are much lower than in the case of other gates. Hinged gates can be installed regardless of the topography because here we have the freedom to maneuver the height of its suspension. The solution is recommended especially for narrow entrances.

The sliding gate moves along the fence, and thus, no additional space is required in the driveway to open it. The great advantage of this type of solutions is also the fact that after opening the gate, we get full access light. Thanks to the photocells that are installed in sliding gates as standard, the gate will not threaten to suddenly close and damage the car. The limitation on the installation of the gate is the length of the fence. It must be wide enough for the gate to be STEEL OR ALUMINUM POSTS