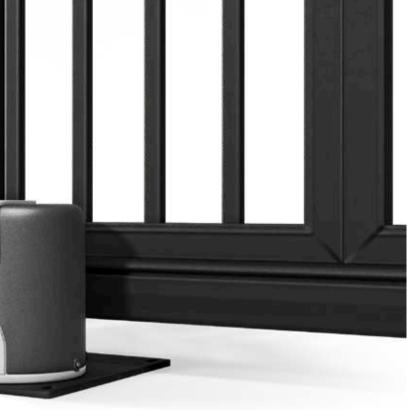

### Sliding gates

Elixo 500 35 RTS - (as standard for sliding gate) reliable, durable, and guiet drive for sliding gates. The set consists of a drive, 2 Keygo RTS remote controls, an emergency battery, a warning lamp, 2 photocells.

- maximum weight / length of the leaf 500 kg / 8 m,
- up to 30 cycles a day for a gate weighing 500 kg,
- move of a 3 m wide gate in 15 seconds,
- easy unlocking and opening of the door from the outside,
- possibility of connecting a solar panel

Elixo 500 35 io - a sliding gate drive characterised by durability and quiet operation. The 3S control unit is capable of two- way communication and, therefore, can report the status of the gate. It is easy to install and use and allows the setting of operating parameters. In areas where laying wires may be problematic, it is recommended to use solar power supply systems with which the drive is compatible

• maximum weight / length of the leaf - 500 kg / 8 m,

- up to 30 cycles a day for a gate weighing 500 kg,
- move of a 3 m wide gate in 15 seconds,
- easy unlocking and opening of the door from the outside,
- possibility of connecting a solar panel