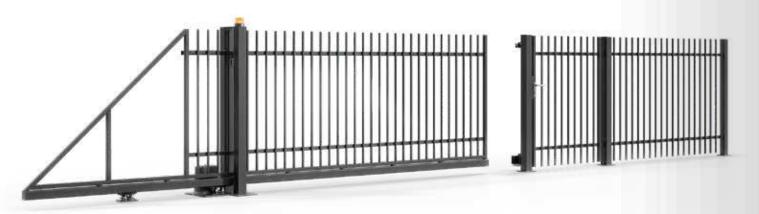

## POSSIBILITIES OF MANUFACTURING THE GATE

The double-leaf gate is one of the two solutions recommended by us. To open it, you need enough space in the driveway, but the installation requirements are much lower than in the case of other gates. Hinged gates can be installed regardless of the topography because here we have the freedom to maneuver the height of its suspension. The solution is recommended especially for narrow entrances.

The sliding gate moves along the fence, and thus, no additional space is required in the driveway to open it. The great advantage of this type of solutions is also the fact that after opening the gate, we get full access light. Thanks to the photocells that are installed in sliding gates as standard, the gate will not threaten to suddenly close and damage the car. The limitation on the installation of the gate is the length of the fence. It must be wide enough for the gate to be STEEL OR ALUMINUM POSTS