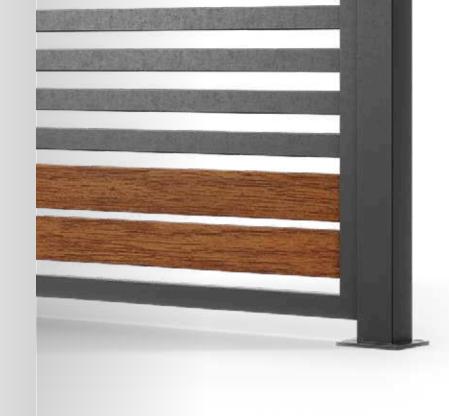

## TYPES OF METAL SHEET FILLING

Three types of sheet metal infill are available in the Varano steel fencing system from the Prestige line. Their distinctive design makes it possible to achieve a unique aesthetic effect, making the property stand out..

## BICOLOR

The Bicolour technique is a method of combining two or more colours and textures for a unique effect. Each panel can be different. Fence profiles using Bicolor are powder-coated in RAL colours.

## WINCHESTER

Woodgrain structures provide fence spans with a look uncannily reminiscent of wood, in this case, Winchester boards. This greatly expands the possibilities of adapting property fencing systems to the aesthetics of the buildings around which they will be placed.