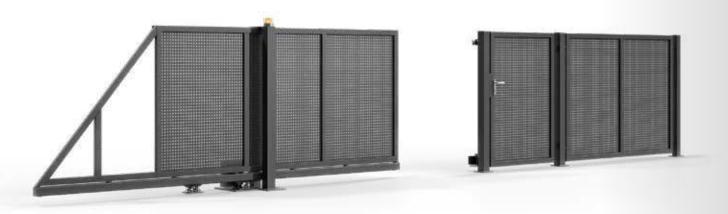

## POSSIBILITIES OF MANUFACTURING THE GATE

The double-leaf gate is one of the two solutions recommended by us. To open it, you need enough space in the driveway, but the installation requirements are much lower than in the case of other gates. Hinged gates can be installed regardless of the topography because here we have the freedom to maneuver the height of its suspension. The solution is recommended especially for narrow entrances.

The sliding gate moves along the fence, and thus, no additional space is required in the driveway to open it. The great advantage of this type of solutions is also the fact that after opening the gate, we get full access light. Thanks to the photocells that are installed in sliding gates as standard, the gate will not threaten to suddenly close and damage the car. The limitation on the installation of the gate is the length of the fence. It must be wide enough for the gate to be STEEL OR ALUMINUM POSTS