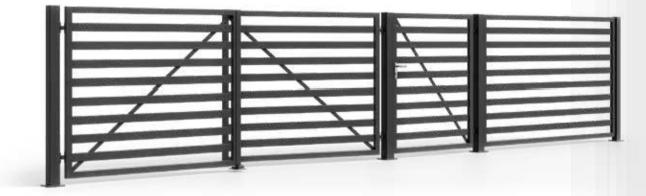

## **STANDARD** FENCES

STEEL FENCES

Simplicity, minimalism, and classic shapes. Both the filling of the spans and the gates is made of vertical elements

and the of

steel

steel

## ELEGANCE FENCES

STEEL FENCES

Modern solutions for contemporary construction. The spans are made of horizontal elements.