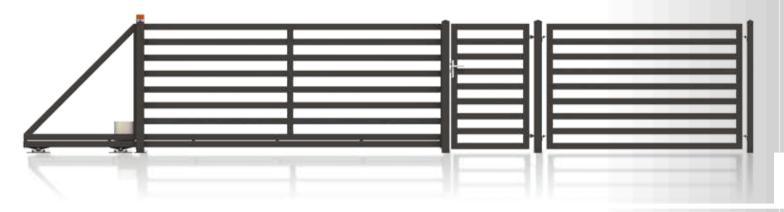

## POSSIBILITIES OF MANUFACTURING THE GATE

The double-leaf gate is one of the two solutions recommended by us. To open it, you need enough space in the driveway, but the installation requirements are much lower than in the case of other gates. Hinged gates can be installed regardless of the topography because here we have the freedom to maneuver the height of its suspension. The solution is recommended especially for narrow entrances.

The sliding gate moves along the fence, and thus, no additional space is required in the driveway to open it. The great advantage of this type of solutions is also the fact that after opening the gate, we get full access light. Thanks to the photocells that are installed in sliding gates as standard, the gate will not threaten to suddenly close and damage the car. The limitation on the installation of the gate is the length of the fence. It must be wide enough for the gate to be STEEL OR ALUMINUM POSTS