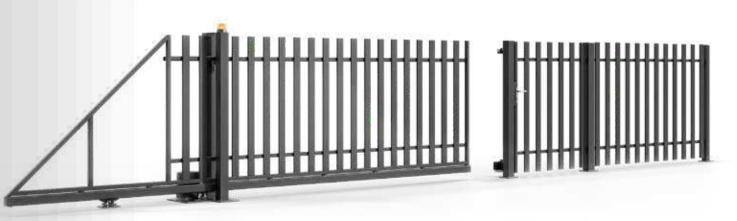

## POSSIBILITIES OF MANUFACTURING THE GATE

The double-leaf gate is one of the two solutions recommended by us. To open it, you need enough space in the driveway, but the installation requirements are much lower than in the case of other gates. Hinged gates can be installed regardless of the topography because here we have the freedom to maneuver the height of its suspension. The solution is recommended especially for narrow entrances.

The sliding gate moves along the fence, and thus, no additional space is required in the driveway to open it. The great advantage of this type of solutions is also the fact that after opening the gate, we get full access light. Thanks to the photocells that are installed in sliding gates as standard, the gate will not threaten to suddenly close and damage the car. The limitation on the installation of the gate is the length of the fence. It must be wide enough for the gate to be STEEL OR ALUMINUM POSTS