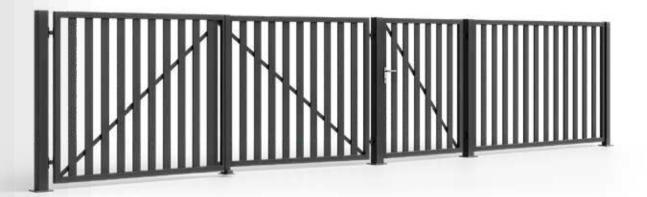

## **STANDARD** FENCES

STEEL FENCES

Simplicity, minimalism, and classic shapes. Both the filling of the spans and the gates is made of vertical elements

and the of

steel

steel

## POSSIBILITIES OF MANUFACTURING THE GATE

The double-leaf gate is one of the two solutions recommended by us. To open it, you need enough space in the driveway, but the installation requirements are much lower than in the case of other gates. Hinged gates can be installed regardless of the topography because here we have the freedom to maneuver the height of its suspension. The solution is recommended especially for narrow entrances.

The sliding gate moves along the fence, and thus, no additional space is required in the driveway to open it. The great advantage of this type of solutions is also the fact that after opening the gate, we get full access light. Thanks to the photocells that are installed in sliding gates as standard, the gate will not threaten to suddenly close and damage the car. The limitation on the installation of the gate is the length of the fence. It must be wide enough for the gate to be STEEL OR ALUMINUM POSTS