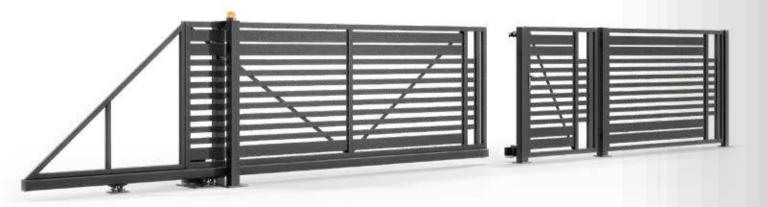

## POSSIBILITIES OF MANUFACTURING THE GATE

The double-leaf gate is one of the two solutions recommended by us. To open it, you need enough space in the driveway, but the installation requirements are much lower than in the case of other gates. Hinged gates can be installed regardless of the topography because here we have the freedom to maneuver the height of its suspension. The solution is recommended especially for narrow entrances.

The sliding gate moves along the fence, and thus, no additional space is required in the driveway to open it. The great advantage of this type of solutions is also the fact that after opening the gate, we get full access light. Thanks to the photocells that are installed in sliding gates as standard, the gate will not threaten to suddenly close and damage the car. The limitation on the installation of the gate is the length of the fence. It must be wide enough for the gate to be STEEL OR ALUMINUM POSTS