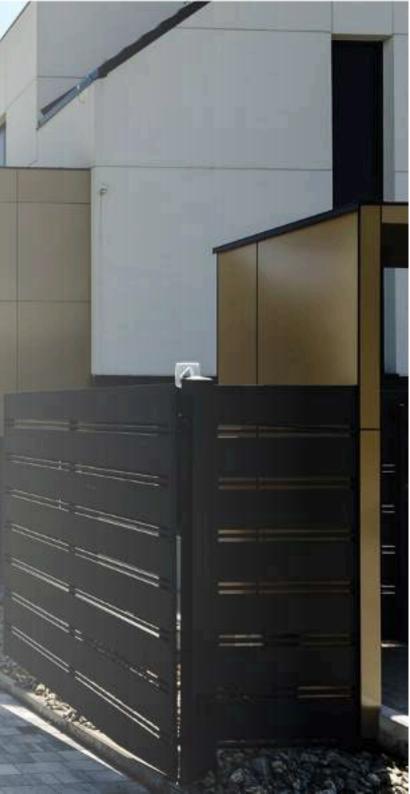

## ALUMINUM FENCES

### Choose a fence from one of our three Standard, Elegance or Prestige collections made of aluminum and enjoy the appearance and functionality for many years to come.

The basic function of each fence is primarily to ensure a sense of security and privacy of the household members. But that's not all. The fence should be a dot over the "i" in the finish of the whole house. It should harmonize with the entire property and be its decoration.

Aluminum is an excellent material for making a fence. It is extremely light, but also durable. In addition, it is universal in its appearance, thanks to which it will fit perfectly into the design of the entire house. Aluminum goes well with wood, plaster, steel, and modern cladding.